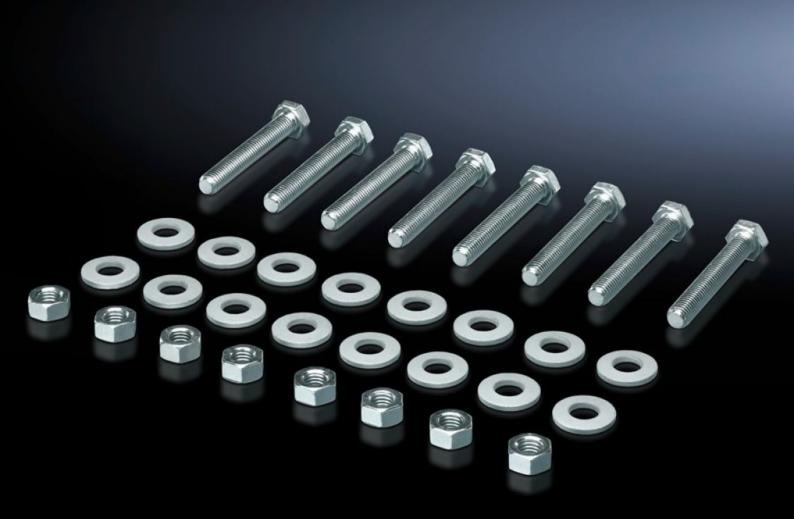

## SV 9686.830 - Screw for connection components

For connecting connection brackets and a connector kit (may be used for 3-pole and 4-pole connector kits).

## **Features**

| Model No.             | SV 9686.830                                                                |
|-----------------------|----------------------------------------------------------------------------|
| Product description   | For connecting components such as connection brackets and connection kits. |
| Material              | Sheet steel, zinc-plated                                                   |
| Supply includes       | 8 nuts and 16 washers.                                                     |
| Dimensions            | Thread: M10<br>Thread length: 35 mm                                        |
| Packs of              | 8 pc(s).                                                                   |
| Customs tariff number | 73181900                                                                   |
| EAN                   | 4028177981508                                                              |
| ETIM 9                | EC003861                                                                   |
| ECLASS 8.0            | 27400613                                                                   |