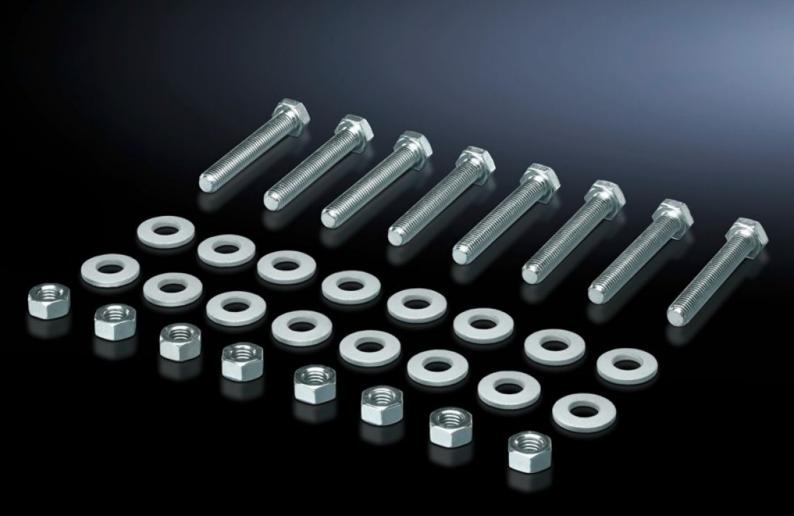

## SV 9686.855 - Screw for connection components

For connecting connection brackets and a connector kit (may be used for 3-pole and 4-pole connector kits).

## **Features**

| Model No.             | SV 9686.855                                                                |
|-----------------------|----------------------------------------------------------------------------|
| Product description   | For connecting components such as connection brackets and connection kits. |
| Material              | Sheet steel, zinc-plated                                                   |
| Supply includes       | 8 nuts and 16 washers.                                                     |
| Dimensions            | Thread: M10<br>Thread length: 65 mm                                        |
| Packs of              | 8 pc(s).                                                                   |
| Customs tariff number | 73181900                                                                   |
| EAN                   | 4028177981492                                                              |
| ETIM 9                | EC003861                                                                   |
| ECLASS 8.0            | 27400613                                                                   |