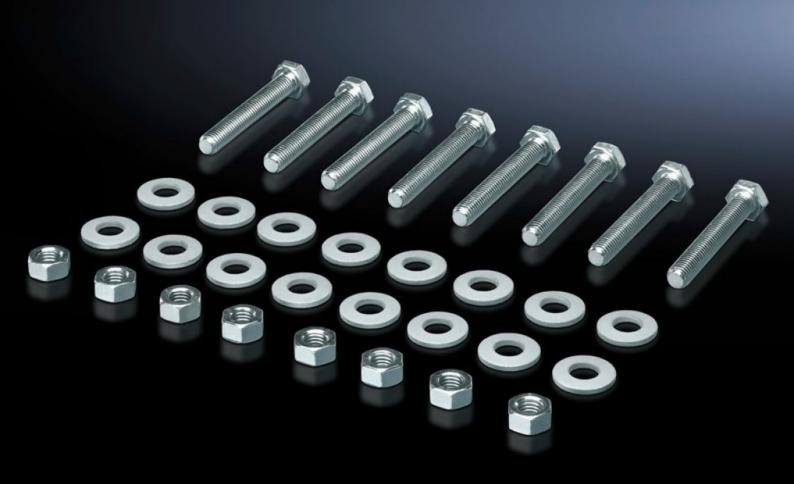

## SV 9686.885 - Screw for connection components

For connecting connection brackets and a connector kit (may be used for 3-pole and 4-pole connector kits).

## Features

| Model No.             | SV 9686.885                                                                |
|-----------------------|----------------------------------------------------------------------------|
| Product description   | For connecting components such as connection brackets and connection kits. |
| Material              | Sheet steel, zinc-plated                                                   |
| Supply includes       | 8 nuts and 16 washers.                                                     |
| Dimensions            | Thread: M10<br>Thread length: 85 mm                                        |
| Packs of              | 8 pc(s).                                                                   |
| Customs tariff number | 73181900                                                                   |
| EAN                   | 4028177981478                                                              |
| ETIM 9                | EC003861                                                                   |
| ECLASS 8.0            | 27400613                                                                   |
|                       |                                                                            |