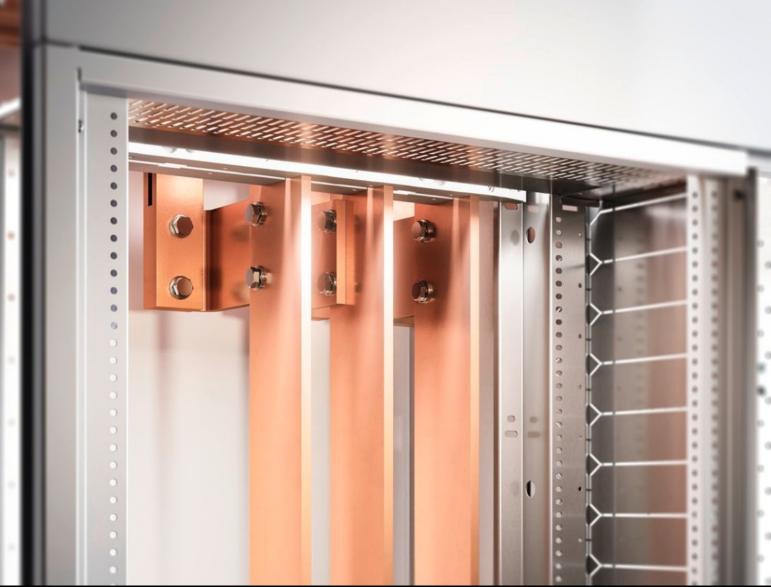

## SV 9686.924 - T-connector kits

For connecting horizontal and vertical busbar systems, modular outgoing sections, slimline fuseswitch-disconnector, multi-terminal busbar, riser and corner sections.

## Features

| Model No.             | SV 9686.924                                                                                                                                                                                                                                   |
|-----------------------|-----------------------------------------------------------------------------------------------------------------------------------------------------------------------------------------------------------------------------------------------|
| Product description   | For connecting horizontal and vertical busbar systems, modular outgoing sections, slimline fuse-switch-disconnector, muti-terminal busbar, riser and corner sections.                                                                         |
| Material              | E-Cu                                                                                                                                                                                                                                          |
| Note                  | Please quote the complete configuration code (configuration code =<br>Model No. + design code) on all enquiries and orders. The required<br>design code is generated by the VX25 Rittal Power Engineering<br>software (www.rittal.com/rpevx/) |
| Packs of              | 1 pc(s).                                                                                                                                                                                                                                      |
| Customs tariff number | 74071000                                                                                                                                                                                                                                      |
| EAN                   | 4028177953550                                                                                                                                                                                                                                 |
| ETIM 9                | EC002270                                                                                                                                                                                                                                      |
| ECLASS 8.0            | 27400613                                                                                                                                                                                                                                      |
|                       |                                                                                                                                                                                                                                               |