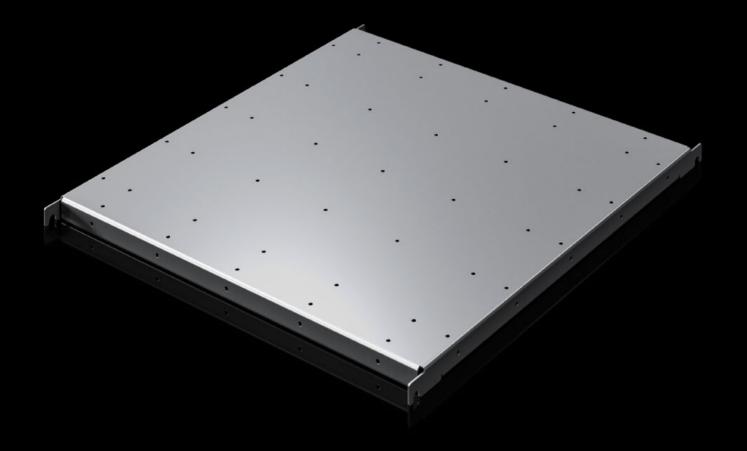

## SV 9692.020 - Component shelf, heavy duty VX ESS

To attach e.g. monobloc batteries.

## **Features**

| Model No.                     | SV 9692.020                                                                                                    |
|-------------------------------|----------------------------------------------------------------------------------------------------------------|
| Material                      | Sheet steel, zinc-plated                                                                                       |
| Supply includes               | Assembly parts                                                                                                 |
| Load capacity static          | 200 kg<br>2,000 N                                                                                              |
| Support area                  | Width: 509 mm<br>Depth: 514 mm                                                                                 |
| To fit                        | Width: 600 mm<br>Depth: 600 mm                                                                                 |
| Packs of                      | 1 pc(s).                                                                                                       |
| Net weight                    | 7                                                                                                              |
| Gross weight                  | 7.176                                                                                                          |
| PCF per pack (cradle-to-gate) | 17.83 kg CO2 eq (Cat B)                                                                                        |
| Note on PCF category          | Category B: PCF value (cradle-to-gate) based on the product weight, approximately calculated and self-declared |
| Customs tariff number         | 94039910                                                                                                       |
| EAN                           | 4028177045798                                                                                                  |