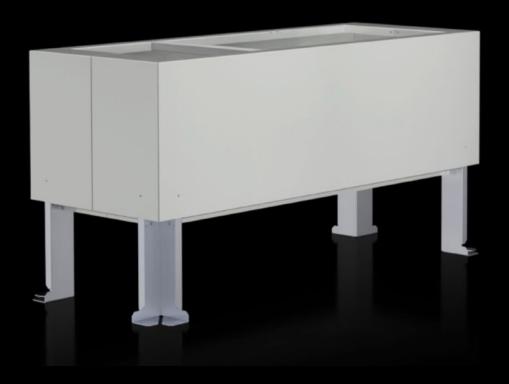

# SZ 9765.249 - Ground plinth for multifunctional enclosures

Stainless steel ground plinth for multifunctional enclosures.

#### **Features**

| Model No.             | SZ 9765.249                                           |
|-----------------------|-------------------------------------------------------|
| Material              | Stainless steel 1.4016 (AISI 430)                     |
| Surface finish        | Enclosure: Powder-coated, UV-resistant pure polyester |
| Colour                | RAL 7035                                              |
| Supply includes       | Assembly parts                                        |
| Dimensions            | Width: 1,300 mm                                       |
|                       | Height: 660 mm                                        |
|                       | Depth: 500 mm                                         |
| To fit                | Enclosure type: MFG 12                                |
| Packs of              | 1 pc(s).                                              |
| Net weight            | 43                                                    |
| Gross weight          | 58                                                    |
| Customs tariff number | 94039910                                              |
| EAN                   | 4028177686731                                         |
| ETIM 9                | EC000721                                              |
|                       |                                                       |

### Tender text

Ground Plinth for MFC 12

Plinth system for outdoor installation, consisting of Basic housing, and 4x base feets.

Housing and base feet made of 2 mm stainless steel 1.4016.

Completely powder coated in

© Rittal 2025

RAL 7035 pure polyester.

Material: stainless steel 1.4016

Surface: powder coated in RAL 7035, pure polyester

Dimensions: WHT 1300x 600 x 500

Brand: Rittal

Type: ground base for MFC 12 or equivalent