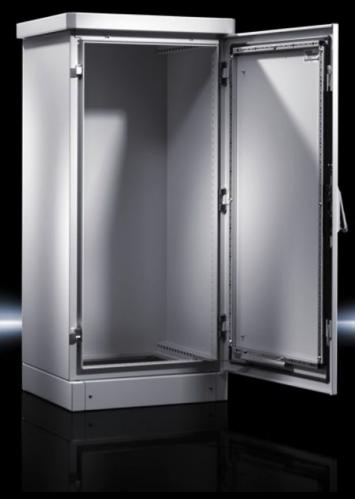

#### CS 9783.520 - Outdoor Basic enclosures

Single-walled enclosure systems, one-door and two-door. Ready to use in all applications with passive interior installation or minimal heat loss in the outdoor sector. Roof concept with all-round louvred grilles

#### **Features**

| Model No.           | CS 9783.520                                                                                                                                                                                                                                                                                                                                         |
|---------------------|-----------------------------------------------------------------------------------------------------------------------------------------------------------------------------------------------------------------------------------------------------------------------------------------------------------------------------------------------------|
| Product description | Outdoor enclosure with 100 mm transport plinth and rain canopy with projections on all sides.                                                                                                                                                                                                                                                       |
| Material            | Aluminium AlMg3                                                                                                                                                                                                                                                                                                                                     |
| Surface finish      | Powder-coated<br>UV-resistant pure polyester                                                                                                                                                                                                                                                                                                        |
| Colour              | RAL 7035                                                                                                                                                                                                                                                                                                                                            |
| Supply includes     | Single-walled outdoor enclosure, fully preconfigured Basic enclosure with gland plate, three-part 25 mm system punchings in the roof, base, front and in the enclosure depth Front door(s) with door stay, swing lever handle and profile half- cylinder, lock BJ 20027 Transport plinth with screw-fastened trim panels front and rear Rain canopy |
| Dimensions          | Width: 800 mm<br>Height: 1,200 mm<br>Depth: 400 mm                                                                                                                                                                                                                                                                                                  |