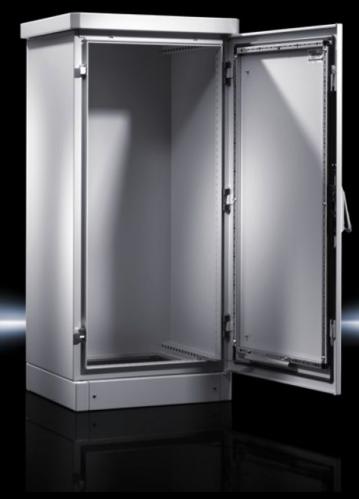

#### CS 9783.550 - Outdoor Basic enclosures

Single-walled enclosure systems, one-door and two-door. Ready to use in all applications with passive interior installation or minimal heat loss in the outdoor sector. Roof concept with all-round louvred grilles

#### **Features**

| Model No.           | CS 9783.550                                                                                                                                                                                                                                                                                                                                         |
|---------------------|-----------------------------------------------------------------------------------------------------------------------------------------------------------------------------------------------------------------------------------------------------------------------------------------------------------------------------------------------------|
| Product description | Outdoor enclosure with 100 mm transport plinth and rain canopy with projections on all sides.                                                                                                                                                                                                                                                       |
| Material            | Aluminium AlMg3                                                                                                                                                                                                                                                                                                                                     |
| Surface finish      | Powder-coated<br>UV-resistant pure polyester                                                                                                                                                                                                                                                                                                        |
| Colour              | RAL 7035                                                                                                                                                                                                                                                                                                                                            |
| Supply includes     | Single-walled outdoor enclosure, fully preconfigured Basic enclosure with gland plate, three-part 25 mm system punchings in the roof, base, front and in the enclosure depth Front door(s) with door stay, swing lever handle and profile half- cylinder, lock BJ 20027 Transport plinth with screw-fastened trim panels front and rear Rain canopy |
| Dimensions          | Width: 600 mm<br>Height: 1,200 mm<br>Depth: 400 mm                                                                                                                                                                                                                                                                                                  |