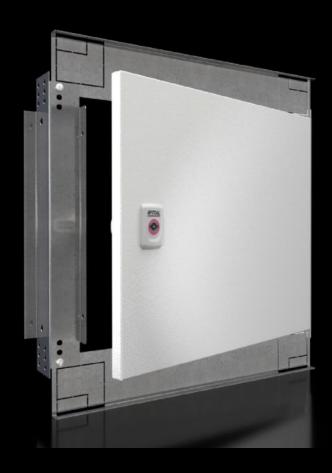

## SZ 1381.550 - Interior door for compact enclosures AX

For reliable access protection. Separation of the operating and equipment levels.

#### **Features**

| Model No.                 | SZ 1381.550                                                                                                          |
|---------------------------|----------------------------------------------------------------------------------------------------------------------|
| Material                  | Door: Sheet steel                                                                                                    |
| Surface finish            | Door: Powder-coated, textured paint                                                                                  |
| Colour                    | Door: RAL 7035                                                                                                       |
| Supply includes           | Door Cam lock with 3 mm double-bit insert Assembly parts                                                             |
| Installation options      | For installation in AX sheet steel and AX stainless steel only in conjunction with the AX interior installation rail |
| Note                      | Standard double-bit lock insert may be exchanged for 27 mm lock inserts, type A                                      |
| To fit enclosure type     | AX sheet steel                                                                                                       |
| Suitable for width        | 500 mm                                                                                                               |
| Suitable for height       | 500 mm                                                                                                               |
| Material thickness - door | 1 mm                                                                                                                 |
| Door opening angle        | 100°                                                                                                                 |
| Packs of                  | 1 pc(s).                                                                                                             |
|                           |                                                                                                                      |