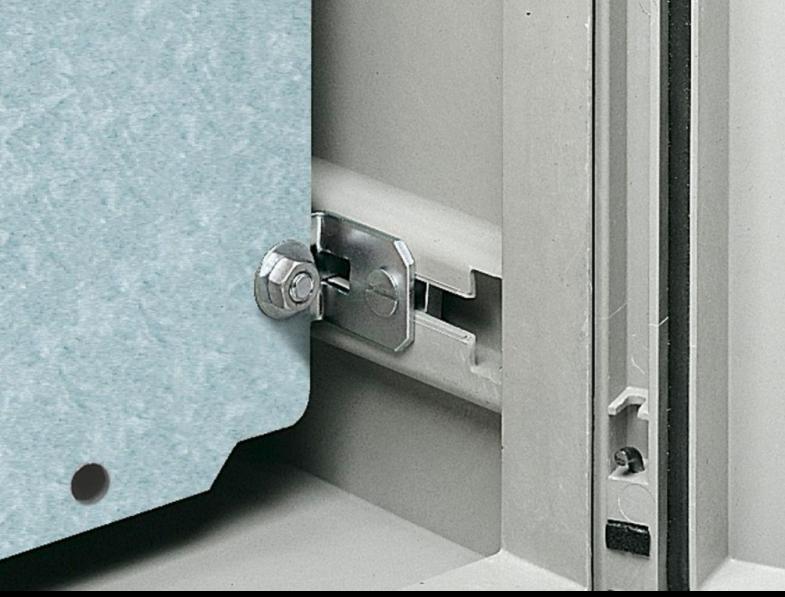

## KS 1481.000 - Mounting plate adjustment bracket for KS

Infinitely adjustable. Other equipment can also be installed on a rail system, instead of the mounting plate.

## **Features**

| Model No.             | KS 1481.000                                                                                                   |
|-----------------------|---------------------------------------------------------------------------------------------------------------|
| Product description   | Infinitely adjustable. Other equipment can also be installed on a rail system, instead of the mounting plate. |
| Material              | Sheet steel                                                                                                   |
| Surface finish        | Zinc-plated                                                                                                   |
| Supply includes       | Assembly parts                                                                                                |
| To fit                | Enclosure type: KS<br>Depth: ≤ 200 mm                                                                         |
| Packs of              | 4 pc(s).                                                                                                      |
| Net weight            | 0.32                                                                                                          |
| Gross weight          | 0.344                                                                                                         |
| Customs tariff number | 73269098                                                                                                      |
| EAN                   | 4028177007154                                                                                                 |
| ETIM 9                | EC002625                                                                                                      |
| ETIM 8                | EC002625                                                                                                      |
| ECLASS 8.0            | 27189234                                                                                                      |