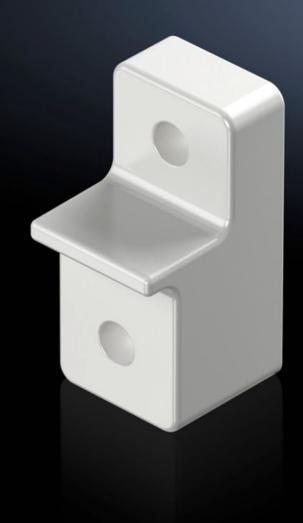

### AX 1485.400 - Wall mounting bracket for AX plastic

The wall mounting brackets are easily secured from the outside while retaining the UL.

#### **Features**

| Model No.             | AX 1485.400                                                                            |  |
|-----------------------|----------------------------------------------------------------------------------------|--|
| Product description   | The wall mounting brackets are easily secured from the outside while retaining the UL. |  |
| Material              | Fibreglass-reinforced polyamide                                                        |  |
| Colour                | RAL 7035                                                                               |  |
| Supply includes       | Assembly parts for mounting on the enclosure                                           |  |
| To fit                | Enclosure type: AX plastic                                                             |  |
| Packs of              | 4 pc(s).                                                                               |  |
| Net weight            | 0.16                                                                                   |  |
| Gross weight          | 0.22                                                                                   |  |
| Customs tariff number | 83024900                                                                               |  |
| EAN                   | 4028177951457                                                                          |  |
| E-Number Sweden       | E3465360                                                                               |  |
| ETIM 9                | EC002625                                                                               |  |
| ETIM 8                | EC002625                                                                               |  |
| ECLASS 8.0            | 27189234                                                                               |  |