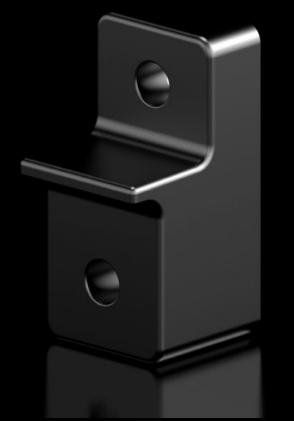

## AX 1485.500 - Wall mounting bracket for AX plastic

The wall mounting brackets are easily secured from the outside while retaining the UL.

## **Features**

| Model No.             | AX 1485.500                                                                            |
|-----------------------|----------------------------------------------------------------------------------------|
| Product description   | The wall mounting brackets are easily secured from the outside while retaining the UL. |
| Material              | Fibre-glass reinforced polycarbonate with graphite additive                            |
| Colour                | RAL 9011                                                                               |
| Supply includes       | Assembly parts for mounting on the enclosure                                           |
| Note on Model No.     | for Ex applications                                                                    |
| To fit                | Enclosure type: AX plastic                                                             |
| Packs of              | 4 pc(s).                                                                               |
| Net weight            | 0.2                                                                                    |
| Customs tariff number | 83024900                                                                               |
| EAN                   | 4028177952843                                                                          |
| ETIM 9                | EC002625                                                                               |
| ETIM 8                | EC002625                                                                               |
| ECLASS 8.0            | 27189234                                                                               |