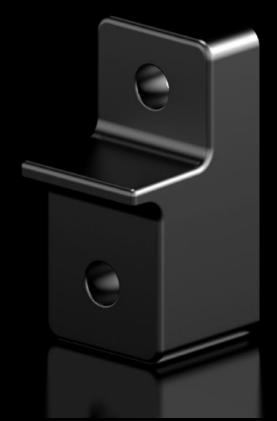

## AX 1485.500 - Wall mounting bracket for AX plastic

The wall mounting brackets are easily secured from the outside while retaining the UL.

## **Features**

| Model No.             | AX 1485.500                                                                            |
|-----------------------|----------------------------------------------------------------------------------------|
| Product description   | The wall mounting brackets are easily secured from the outside while retaining the UL. |
| Material              | Fibre-glass reinforced polycarbonate with graphite additive                            |
| Colour                | RAL 9011                                                                               |
| Supply includes       | Assembly parts for mounting on the enclosure                                           |
| Note on Model No.     | for Ex applications                                                                    |
| To fit                | Enclosure type: AX plastic                                                             |
| Packs of              | 4 pc(s).                                                                               |
| Net weight            | 0.2                                                                                    |
| Customs tariff number | 83024900                                                                               |
| EAN                   | 4028177952843                                                                          |
| ETIM 9                | EC002625                                                                               |
| ETIM 8                | EC002625                                                                               |
| ECLASS 8.0            | 27189234                                                                               |