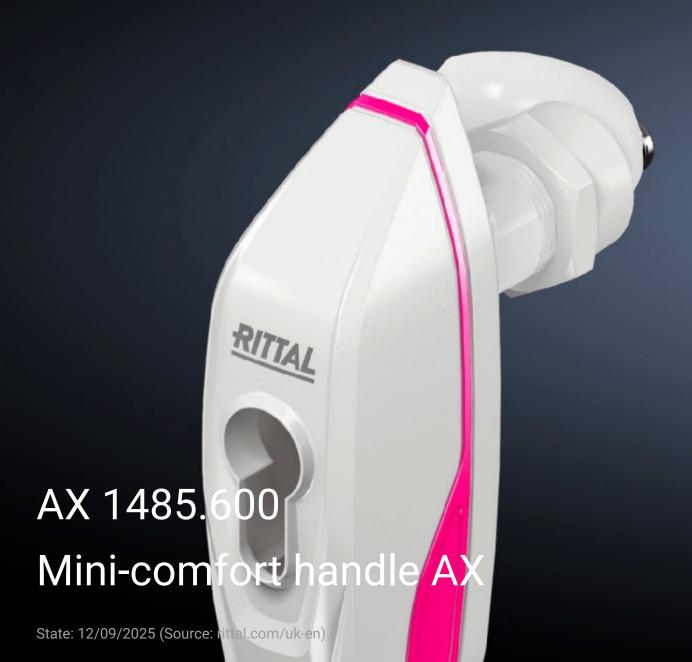

## AX 1485.600 - Mini-comfort handle AX

The lock is opened by swivelling the unlocked handle.

## **Features**

| AX 1485.600                                                                                                                                                                                                                             |
|-----------------------------------------------------------------------------------------------------------------------------------------------------------------------------------------------------------------------------------------|
| For lock inserts and semi-cylinders                                                                                                                                                                                                     |
| The unlocked handle folds out forwards, and the lock is opened by swivelling. Prepared for the installation of profile half-cylinders and lock inserts (to DIN 18 252). ASSA and KESO/KABA version prepared for profile half-cylinders. |
| Die-cast zinc<br>Plastic                                                                                                                                                                                                                |
| Powder-coated                                                                                                                                                                                                                           |
| RAL 7035                                                                                                                                                                                                                                |
| Lock version: Prepared for lock inserts, version A, the installation of profile semi-cylinders with an overall length of 40 or 45 mm (to DIN 18 252) or lock and push-button inserts with a length of 40 mm                             |
| AX plastic                                                                                                                                                                                                                              |
| Type 1<br>Type 3R<br>Type 4<br>Type 12                                                                                                                                                                                                  |
| 1 pc(s).                                                                                                                                                                                                                                |
| 0.33                                                                                                                                                                                                                                    |
| 0.346                                                                                                                                                                                                                                   |
| 83024110                                                                                                                                                                                                                                |
| 4028177952836                                                                                                                                                                                                                           |
| EC000327                                                                                                                                                                                                                                |
| EC000327                                                                                                                                                                                                                                |
| 27409217                                                                                                                                                                                                                                |
|                                                                                                                                                                                                                                         |