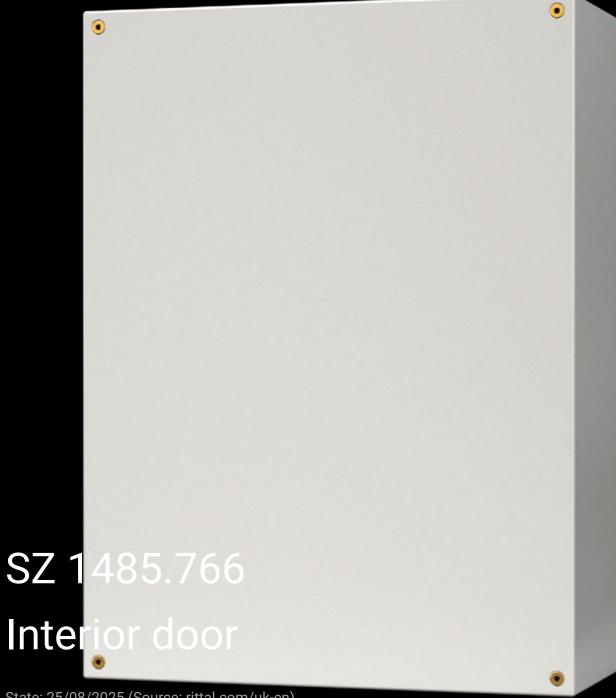

## SZ 1485.766 - Interior door for AX plastic enclosures

For reliable access protection. Separation of the operating and equipment levels.

## **Features**

| Model No.                 | SZ 1485.766                                                                     |
|---------------------------|---------------------------------------------------------------------------------|
| Material                  | Door and door frame: Sheet steel                                                |
| Surface finish            | Door: Powder-coated, textured paint  Door frame: Zinc-plated                    |
| Colour                    | Door: RAL 7035                                                                  |
| Supply includes           | Door Cam lock with 3 mm double-bit insert Assembly screws                       |
| Installation options      | In AX plastic, on mounting bosses in the side panels                            |
| Note                      | Standard double-bit lock insert may be exchanged for 27 mm lock inserts, type A |
| To fit enclosure type     | AX plastic                                                                      |
| Suitable for width        | 600 mm                                                                          |
| Suitable for height       | 600 mm                                                                          |
| Material thickness - door | 1 mm                                                                            |
| Door opening angle        | 105°                                                                            |
| Packs of                  | 1 pc(s).                                                                        |
|                           |                                                                                 |