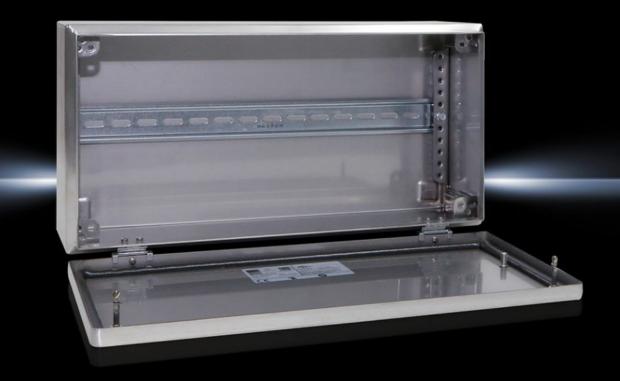

## BG 1558.010 - Bus enclosures BG Stainless steel

Stainless steel bus enclosures 1.4301 (AISI 304), incl. 180° hinge. Protection category IP 66.

#### **Features**

| Model No.                         | BG 1558.010                                                                                                                                        |
|-----------------------------------|----------------------------------------------------------------------------------------------------------------------------------------------------|
| Material                          | Enclosure: Stainless steel 1.4301 (AISI 304)<br>Cover: Stainless steel 1.4301 (AISI 304), all-round foamed-in PU sea<br>180° hinges: Die-cast zinc |
| Surface finish                    | Enclosure and cover: Brushed, grain 240<br>180° hinges: chrome-plated                                                                              |
| Supply includes                   | Enclosure with cover 180° hinges (2) Support rail TH 35/7.5 Quick-release fastener including plastic bushes                                        |
| Protection category NEMA          | NEMA 4X                                                                                                                                            |
| Protection category to IEC 60 529 | IP 66                                                                                                                                              |
| Dimensions                        | Width: 400 mm<br>Height: 200 mm<br>Depth: 123 mm                                                                                                   |
| Material thickness - enclosure    | 1.5 mm                                                                                                                                             |
| Material thickness - door         | 1.25 mm                                                                                                                                            |
| Door hinge position               | bottom                                                                                                                                             |
| Number of support rails           | 1                                                                                                                                                  |
| Lock                              | Lock version: Quick-release fastener including plastic bushes<br>Number of locks: 2                                                                |
| Basic material                    | Stainless steel 1.4301 (AISI 304)                                                                                                                  |
| Packs of                          | 1 pc(s).                                                                                                                                           |
| Net weight                        | 3.92                                                                                                                                               |
| Gross weight                      | 4.12                                                                                                                                               |
| Customs tariff number             | 94032080                                                                                                                                           |