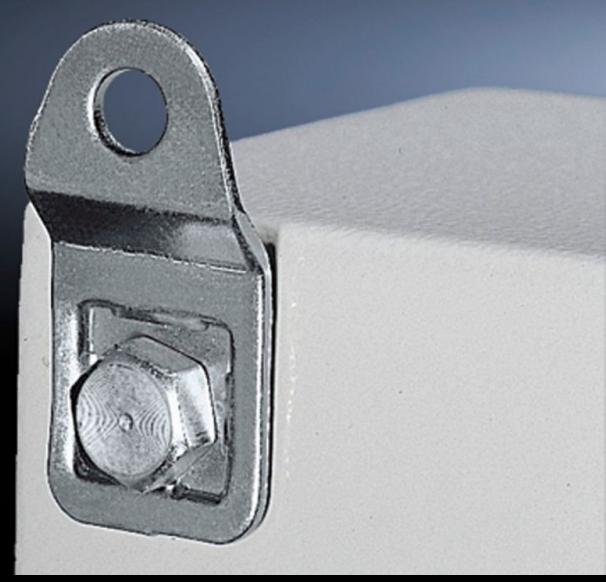

## KL 1580.000 - Wall mounting bracket for KL, EB, BG and EL wall-mounted enclosures

For the attachment of KL, EB, BG enclosures and EL wall-mounted enclosures.

## **Features**

| Model No.             | KL 1580.000                                                                                                                                 |
|-----------------------|---------------------------------------------------------------------------------------------------------------------------------------------|
| Material              | Brass, nickel-plated                                                                                                                        |
| Surface finish        | Nickel-plated                                                                                                                               |
| Supply includes       | Assembly parts for mounting on the enclosure                                                                                                |
| Wall distance         | 8 mm                                                                                                                                        |
| Note                  | For hygiene reasons, and to retain the protection category, the stainless steel enclosures do not have any drilled holes for wall mounting. |
| To fit                | Enclosure type: KL<br>EB<br>BG<br>EL                                                                                                        |
| Packs of              | 4 pc(s).                                                                                                                                    |
| Net weight            | 0.136                                                                                                                                       |
| Gross weight          | 0.144                                                                                                                                       |
| Customs tariff number | 73269098                                                                                                                                    |
| EAN                   | 4028177010864                                                                                                                               |
| E-Number Sweden       | E3404714                                                                                                                                    |
| ETIM 9                | EC002625                                                                                                                                    |
| ETIM 8                | EC002625                                                                                                                                    |
| ECLASS 8.0            | 27189234                                                                                                                                    |