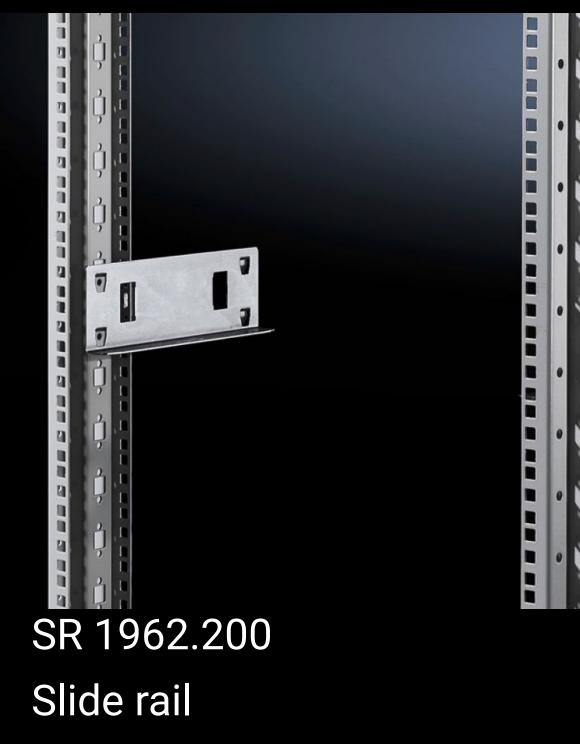

## SR 1962.200 - Slide rail for swing frames

To support heavy slide-in 482.6 mm (19") electronic equipment in the swing frame.

## Features

| Model No.                                      | SR 1962.200                                                                                                   |
|------------------------------------------------|---------------------------------------------------------------------------------------------------------------|
| Product description                            | To support heavy slide-in 482.6 mm (19") electronic equipment in the swing frame.                             |
| Material                                       | Sheet steel                                                                                                   |
| Surface finish                                 | Zinc-plated                                                                                                   |
| For slide-in equipment with installation depth | 190 mm                                                                                                        |
| Packs of                                       | 10 pc(s).                                                                                                     |
| Net weight                                     | 1.6                                                                                                           |
| Gross weight                                   | 1.663                                                                                                         |
| PCF per pack (cradle-to-gate)                  | 6.3 kg CO2 eq (Cat B)                                                                                         |
| Note on PCF category                           | Category B: PCF value (cradle-to-gate) based on the product weight approximately calculated and self-declared |
| Customs tariff number                          | 73269098                                                                                                      |
| EAN                                            | 4028177013117                                                                                                 |
| ETIM 9                                         | EC002620                                                                                                      |
| ETIM 8                                         | EC002620                                                                                                      |
| ECLASS 8.0                                     | 27189261                                                                                                      |
|                                                |                                                                                                               |