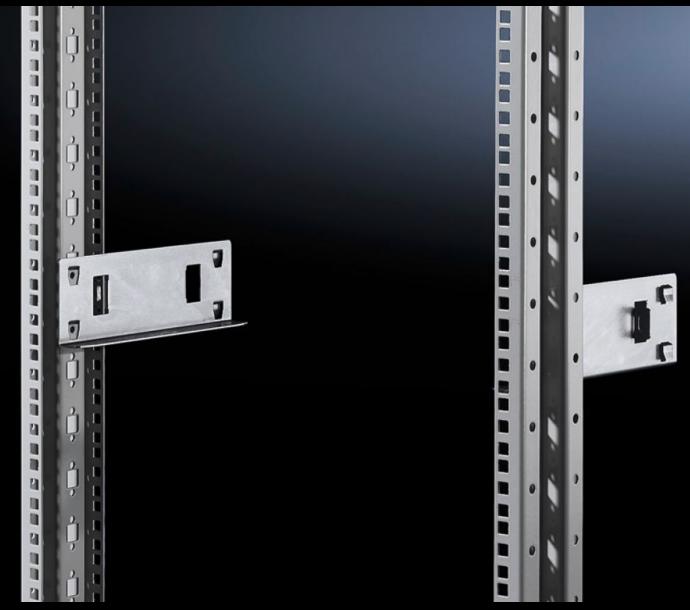

## SR 1963.200 - Slide rail for swing frames

To support heavy slide-in 482.6 mm (19") electronic equipment in the swing frame.

## **Features**

| Model No.                                      | SR 1963.200                                                                                                   |
|------------------------------------------------|---------------------------------------------------------------------------------------------------------------|
| Product description                            | To support heavy slide-in 482.6 mm (19") electronic equipment in the swing frame.                             |
| Material                                       | Sheet steel                                                                                                   |
| Surface finish                                 | Zinc-plated                                                                                                   |
| For slide-in equipment with installation depth | 190 mm                                                                                                        |
| Packs of                                       | 10 pc(s).                                                                                                     |
| Net weight                                     | 2.15                                                                                                          |
| Gross weight                                   | 2.415                                                                                                         |
| PCF per pack (cradle-to-gate)                  | 9.1 kg CO2 eq (Cat B)                                                                                         |
| Note on PCF category                           | Category B: PCF value (cradle-to-gate) based on the product weight approximately calculated and self-declared |
| Customs tariff number                          | 73269098                                                                                                      |
| EAN                                            | 4028177013131                                                                                                 |
| ETIM 9                                         | EC002620                                                                                                      |
| ETIM 8                                         | EC002620                                                                                                      |
| ECLASS 8.0                                     | 27189261                                                                                                      |