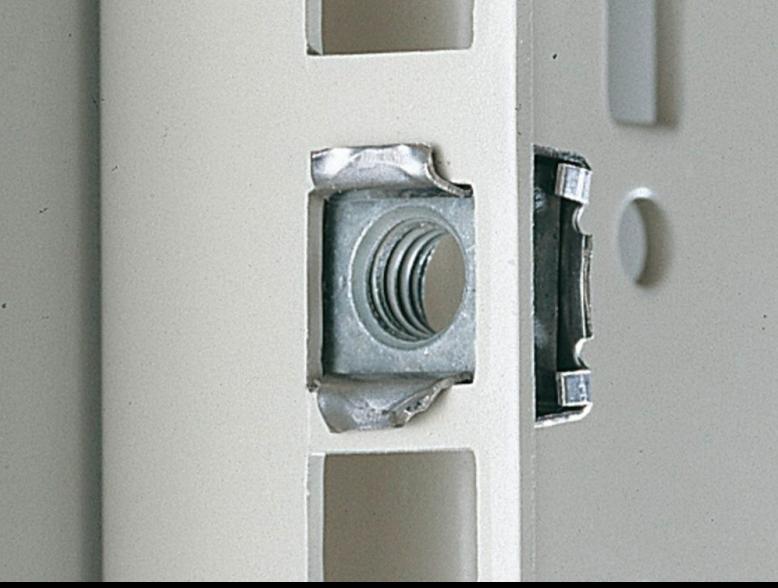

## EL 2094.200 - Captive nuts

M5/M6, for the attachment of rack-mounted electronic equipment, 482.6 mm (19") installed equipment and blanking plates to mounting angles, 482.6 mm (19").

## **Features**

| Model No.                | EL 2094.200                                                                                                                                                                                                                                                                                                |
|--------------------------|------------------------------------------------------------------------------------------------------------------------------------------------------------------------------------------------------------------------------------------------------------------------------------------------------------|
| Design                   | with contact                                                                                                                                                                                                                                                                                               |
| Product description      | For the attachment of rack-mounted electronic equipment, 482.6 mm (19") installed equipment and blanking plates to mounting angles, 482.6 mm (19"). For use with metal thickness from 0.8 – 2.5 mm. Optionally with or without contact of the installed equipment to the 482.6 mm (19") section/enclosure. |
| Dimensions               | Thread: M6                                                                                                                                                                                                                                                                                                 |
| For material thicknesses | 0.8 - 2.5 mm                                                                                                                                                                                                                                                                                               |
| Packs of                 | 50 pc(s).                                                                                                                                                                                                                                                                                                  |
| Net weight               | 0.2                                                                                                                                                                                                                                                                                                        |
| Gross weight             | 0.25                                                                                                                                                                                                                                                                                                       |
| Customs tariff number    | 73181692                                                                                                                                                                                                                                                                                                   |
| EAN                      | 4028177014152                                                                                                                                                                                                                                                                                              |
| ETIM 9                   | EC002358                                                                                                                                                                                                                                                                                                   |
| ETIM 8                   | EC002358                                                                                                                                                                                                                                                                                                   |
| ECLASS 8.0               | 23110815                                                                                                                                                                                                                                                                                                   |