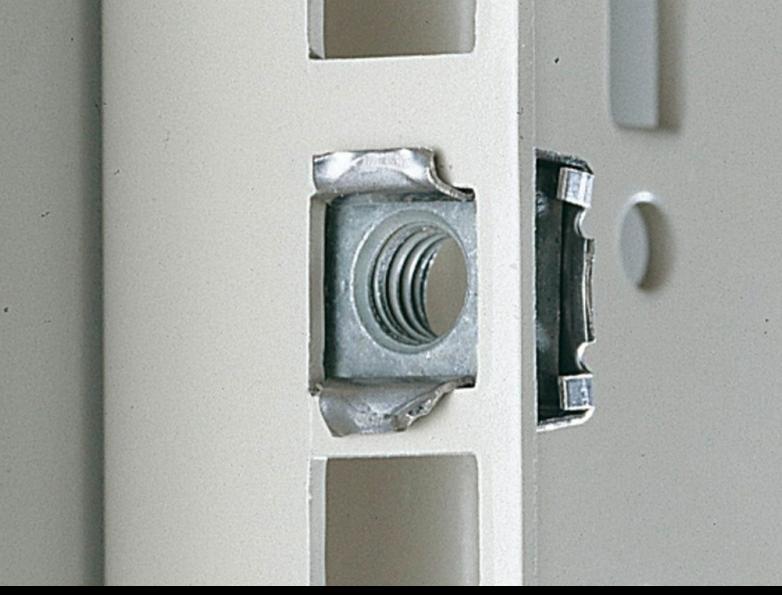

## EL 2094.500 - Captive nuts

M5/M6, for the attachment of rack-mounted electronic equipment, 482.6 mm (19") installed equipment and blanking plates to mounting angles, 482.6 mm (19").

## **Features**

| Model No.                | EL 2094.500                                                                                                                                                                                                                                                                                                |
|--------------------------|------------------------------------------------------------------------------------------------------------------------------------------------------------------------------------------------------------------------------------------------------------------------------------------------------------|
| Design                   | with contact                                                                                                                                                                                                                                                                                               |
| Product description      | For the attachment of rack-mounted electronic equipment, 482.6 mm (19") installed equipment and blanking plates to mounting angles, 482.6 mm (19"). For use with metal thickness from 0.8 – 2.5 mm. Optionally with or without contact of the installed equipment to the 482.6 mm (19") section/enclosure. |
| Dimensions               | Thread: M5                                                                                                                                                                                                                                                                                                 |
| For material thicknesses | 0.8 - 2.5 mm                                                                                                                                                                                                                                                                                               |
| Packs of                 | 50 pc(s).                                                                                                                                                                                                                                                                                                  |
| Net weight               | 0.2                                                                                                                                                                                                                                                                                                        |
| Gross weight             | 0.25                                                                                                                                                                                                                                                                                                       |
| Customs tariff number    | 73181692                                                                                                                                                                                                                                                                                                   |
| EAN                      | 4028177187351                                                                                                                                                                                                                                                                                              |
| ETIM 9                   | EC002358                                                                                                                                                                                                                                                                                                   |
| ETIM 8                   | EC002358                                                                                                                                                                                                                                                                                                   |
| ECLASS 8.0               | 23110815                                                                                                                                                                                                                                                                                                   |