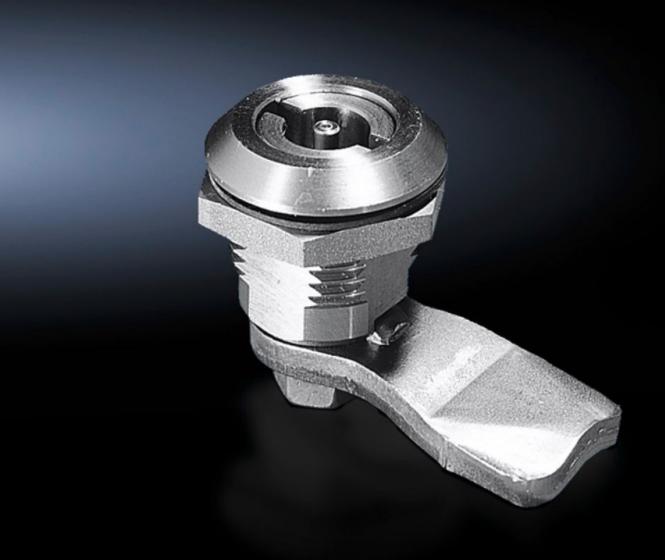

## SZ 2304.000 - Cam lock

Cam lock, stainless steel with double-bit insert

## **Features**

| Model No.             | SZ 2304.000                                                      |
|-----------------------|------------------------------------------------------------------|
| Material              | Stainless steel 1.4404 (AISI 316L)                               |
| Supply includes       | Supplied without key                                             |
| Note on Model No.     | Cam lock made entirely from stainless steel 1.4404 (AISI 316L)   |
| Lock                  | Lock insert: Double-bit insert                                   |
| To fit enclosure type | AE stainless steel with cam Based on AE with stainless steel cam |
| Packs of              | 1 pc(s).                                                         |
| Net weight            | 0.07                                                             |
| Gross weight          | 0.079                                                            |
| Customs tariff number | 83015000                                                         |
| EAN                   | 4028177020788                                                    |
| ETIM 9                | EC000327                                                         |
| ETIM 8                | EC000327                                                         |
| ECLASS 8.0            | 27409217                                                         |