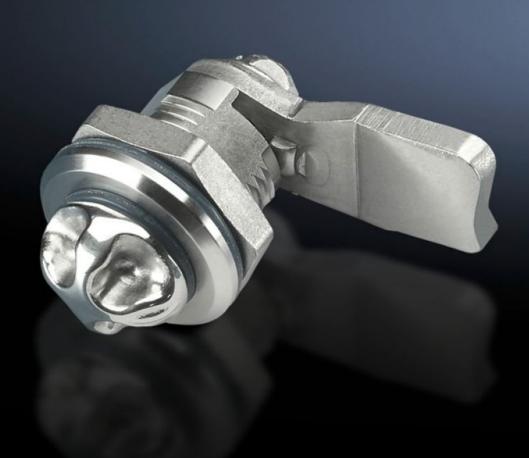

## HD 2304.010 - Cam lock HD

Hygienic Design variant for easy, safe cleaning.

## **Features**

| Model No.             | HD 2304.010                                                                                                  |
|-----------------------|--------------------------------------------------------------------------------------------------------------|
| Product description   | Hygienic Design variant for easy, safe cleaning.                                                             |
| Applications          | May be integrated into customised applications, e.g. covers of machine panels.                               |
| Material              | Stainless steel 1.4404 (AISI 316L)<br>Fastener lug, lock nut: Steel, zinc-plated                             |
| Note                  | Replacement lock parts for our Hygienic Design compact enclosures can be found on the relevant product page. |
| To fit                | Enclosure type: AE stainless steel                                                                           |
| Packs of              | 1 pc(s).                                                                                                     |
| Net weight            | 0.097                                                                                                        |
| Gross weight          | 0.099                                                                                                        |
| Customs tariff number | 83015000                                                                                                     |
| EAN                   | 4028177597815                                                                                                |
| ETIM 9                | EC000327                                                                                                     |
| ETIM 8                | EC000327                                                                                                     |
| ECLASS 8.0            | 27409217                                                                                                     |