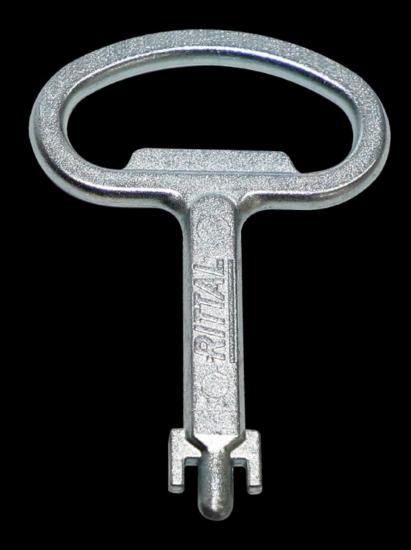

## SZ 2308.000 - Enclosure key

For lock inserts (one double-bit key is supplied with every enclosure).