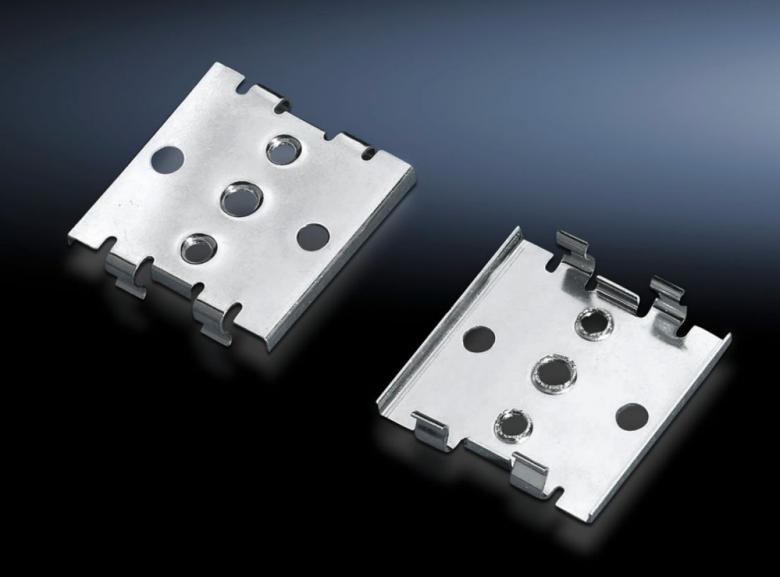

## SZ 2309.000 - Mounting clip for support rails

For fast, secure attachment of cable ducts, mounting plates, mounting angles on support rail 35/7.5 and 35/15 to EN 60 715.

## **Features**

| Model No.                     | SZ 2309.000                                                                                                                 |
|-------------------------------|-----------------------------------------------------------------------------------------------------------------------------|
| Product description           | For fast, secure attachment of cable ducts, mounting plates, mounting angles on support rail 35/7.5 and 35/15 to EN 60 715. |
| Benefits                      | Simply pre-assemble the mounting clip on the part to be installed, then snap into position on the support rail.             |
| Material                      | Spring plate                                                                                                                |
| Packs of                      | 30 pc(s).                                                                                                                   |
| Net weight                    | 0.18                                                                                                                        |
| Gross weight                  | 0.196                                                                                                                       |
| PCF per pack (cradle-to-gate) | 0.8 kg CO2 eq (Cat B)                                                                                                       |
| Note on PCF category          | Category B: PCF value (cradle-to-gate) based on the product weight, approximately calculated and self-declared              |
| Customs tariff number         | 39269097                                                                                                                    |
| EAN                           | 4028177020887                                                                                                               |
| ETIM 9                        | EC002625                                                                                                                    |
| ETIM 8                        | EC002625                                                                                                                    |
| ECLASS 8.0                    | 27189234                                                                                                                    |
|                               |                                                                                                                             |