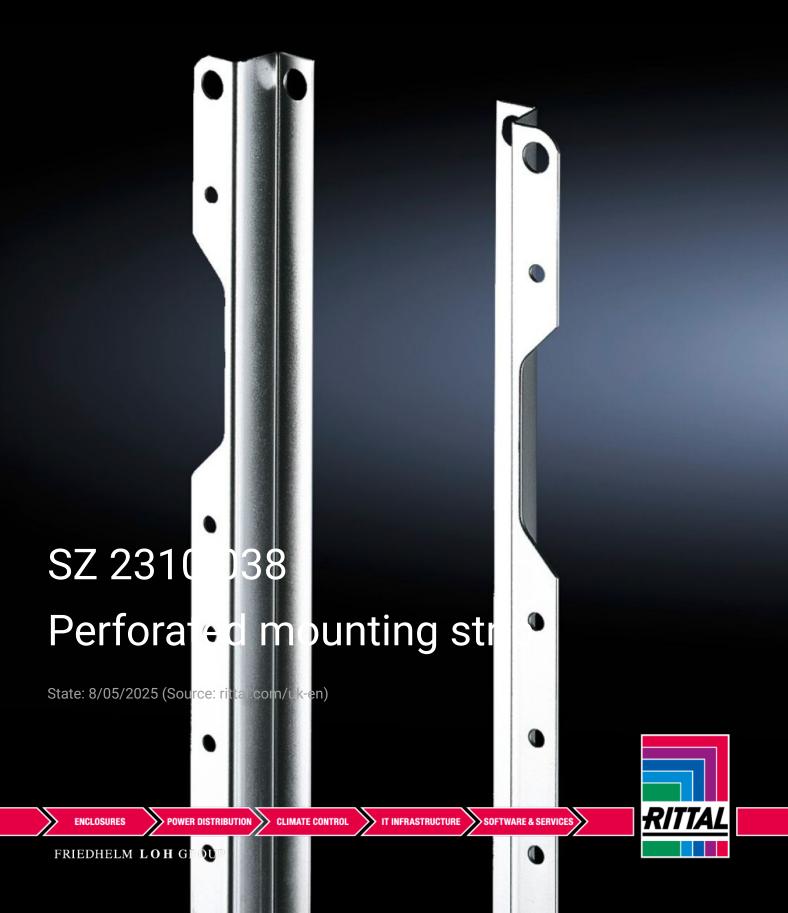

## SZ 2310.038 - Perforated mounting strip for AE in stainless steel

For mounting support strips for AE, door stay for AE etc.

## Features

| Model No.                | SZ 2310.038                                             |
|--------------------------|---------------------------------------------------------|
| Technical specifications | 3.7 mm diameter hole on a 25 mm pitch pattern           |
| Applications             | For attachment of                                       |
|                          | Support strips for AE                                   |
|                          | Door stay for AE                                        |
|                          | etc.                                                    |
| Material                 | Sheet steel                                             |
| Surface finish           | Zinc-plated                                             |
| Supply includes          | Nuts and serrated washers included                      |
| Length                   | 318 mm                                                  |
| Installation options     | For vertical mounting on the threaded bolts of the door |
| To fit                   | For door at top                                         |
| Note on Model No.        | For door at top                                         |
| To fit enclosure type    | AE stainless steel                                      |
|                          | TP universal console                                    |
| Suitable for height      | 380 mm                                                  |
| Packs of                 | 20 pc(s).                                               |
| Net weight               | 1.56                                                    |
|                          |                                                         |