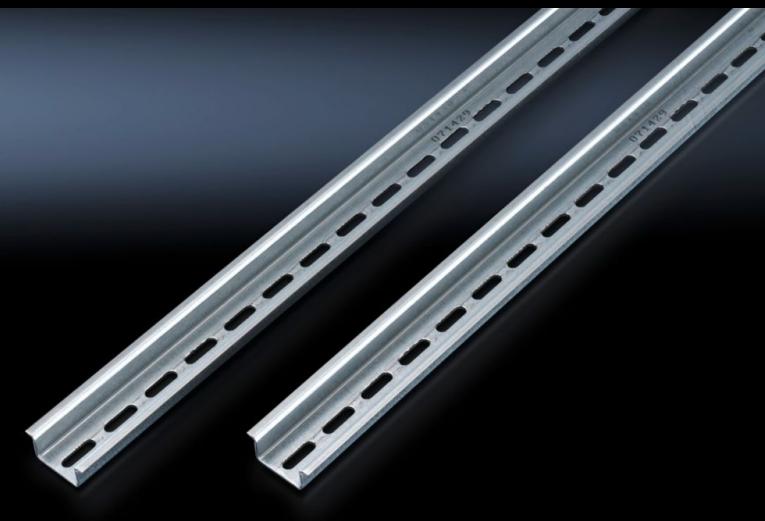

## SZ 2313.750 - Support rail to EN 60 715

For snap-mounting terminals or other components with a snap-in system to EN 60 715.

## **Features**

| Model No.                     | SZ 2313.750                                                                                                   |
|-------------------------------|---------------------------------------------------------------------------------------------------------------|
| Design                        | TH 35/7.5                                                                                                     |
| Product description           | For snap-mounting terminals or other components with a snap-in system to EN 60 715.                           |
| Material                      | Sheet steel                                                                                                   |
| Surface finish                | Zinc-plated                                                                                                   |
| Length support rail           | 2 m                                                                                                           |
| To fit                        | Enclosure type: GA                                                                                            |
| Packs of                      | 6 pc(s).                                                                                                      |
| Net weight                    | 3.456                                                                                                         |
| Gross weight                  | 3.78                                                                                                          |
| PCF per pack (cradle-to-gate) | 13.9 kg CO2 eq (Cat B)                                                                                        |
| Note on PCF category          | Category B: PCF value (cradle-to-gate) based on the product weight approximately calculated and self-declared |
| Customs tariff number         | 73269098                                                                                                      |
| EAN                           | 4028177020993                                                                                                 |
| ETIM 9                        | EC001285                                                                                                      |
| ETIM 8                        | EC001285                                                                                                      |
| ECLASS 8.0                    | 27189234                                                                                                      |