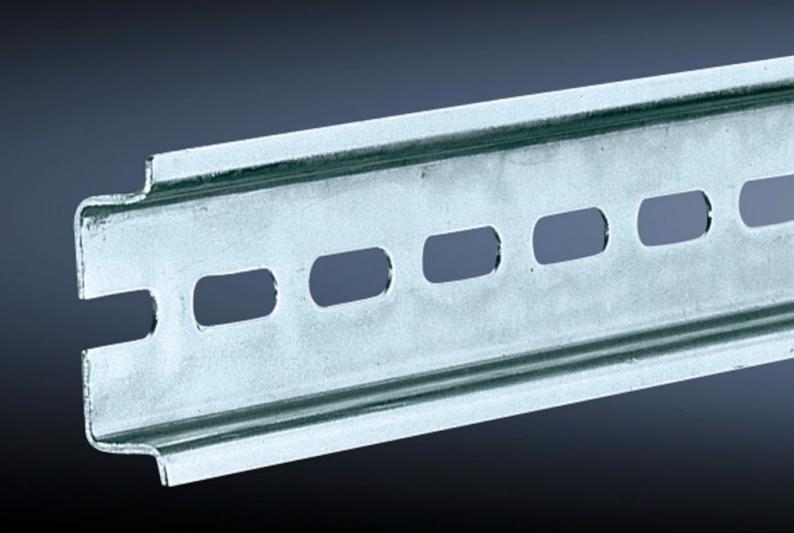

## SZ 2315.000 Support rail TH 35/7.5

State: 28/08/2025 (Source: rittal.com/uk-en)

## SZ 2315.000 - Support rail TH 35/7.5 to EN 60 715

Length sized to the enclosure width.

## **Features**

| Model No.                     | SZ 2315.000                                                                                                    |
|-------------------------------|----------------------------------------------------------------------------------------------------------------|
| Design                        | TH 35/7.5                                                                                                      |
| Product description           | Length sized to the enclosure width.                                                                           |
| Material                      | Sheet steel                                                                                                    |
| Surface finish                | Zinc-plated                                                                                                    |
| Length support rail           | 187 mm                                                                                                         |
| To fit                        | Enclosure type: AX KX AE KL KL-HD Width: = 200 mm                                                              |
| Packs of                      | 10 pc(s).                                                                                                      |
| Net weight                    | 0.6                                                                                                            |
| Gross weight                  | 0.61                                                                                                           |
| PCF per pack (cradle-to-gate) | 2.3 kg CO2 eq (Cat B)                                                                                          |
| Note on PCF category          | Category B: PCF value (cradle-to-gate) based on the product weight, approximately calculated and self-declared |
| Customs tariff number         | 73269098                                                                                                       |
| EAN                           | 4028177021020                                                                                                  |
| ETIM 9                        | EC001285                                                                                                       |
| ETIM 8                        | EC001285                                                                                                       |
| ECLASS 8.0                    | 27189234                                                                                                       |
|                               |                                                                                                                |