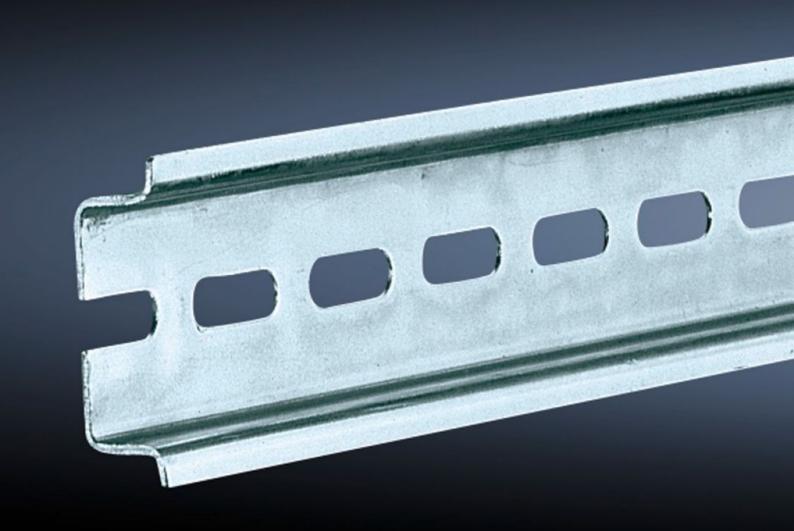

## SZ 2316.000 Support rail TH 35/7.5

State: 9/09/2025 (Source: rittal.com/uk-en)

## SZ 2316.000 - Support rail TH 35/7.5 to EN 60 715

Length sized to the enclosure width.

## **Features**

| Model No.                     | SZ 2316.000                                                                                                    |
|-------------------------------|----------------------------------------------------------------------------------------------------------------|
| Design                        | TH 35/7.5                                                                                                      |
| Product description           | Length sized to the enclosure width.                                                                           |
| Material                      | Sheet steel                                                                                                    |
| Surface finish                | Zinc-plated                                                                                                    |
| Length support rail           | 287 mm                                                                                                         |
| To fit                        | Enclosure type: AX KX AE KL KL-HD Width: = 300 mm                                                              |
| Packs of                      | 10 pc(s).                                                                                                      |
| Net weight                    | 0.9                                                                                                            |
| Gross weight                  | 0.922                                                                                                          |
| PCF per pack (cradle-to-gate) | 3.5 kg CO2 eq (Cat B)                                                                                          |
| Note on PCF category          | Category B: PCF value (cradle-to-gate) based on the product weight, approximately calculated and self-declared |
| Customs tariff number         | 73269098                                                                                                       |
| EAN                           | 4028177021044                                                                                                  |
| ETIM 9                        | EC001285                                                                                                       |
| ETIM 8                        | EC001285                                                                                                       |
| ECLASS 8.0                    | 27189234                                                                                                       |
|                               |                                                                                                                |