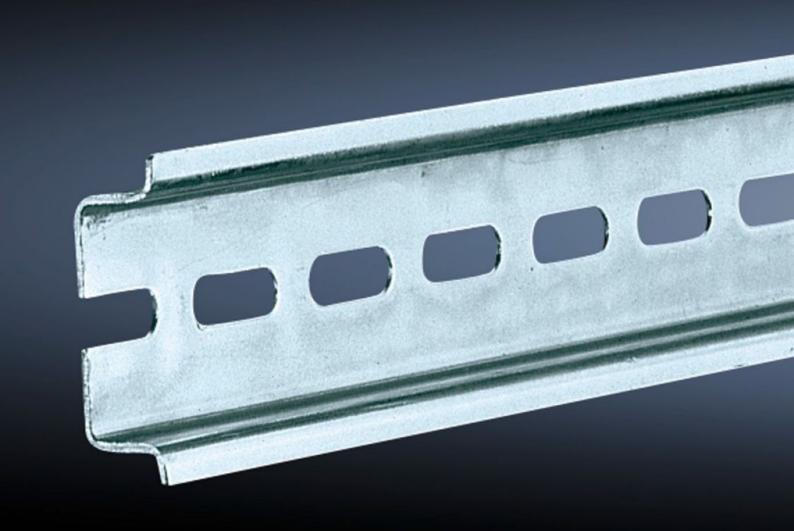

## SZ 2317.000 - Support rail TH 35/7.5 to EN 60 715

Length sized to the enclosure width.

## **Features**

| Model No.                     | SZ 2317.000                                                                                                    |
|-------------------------------|----------------------------------------------------------------------------------------------------------------|
| Design                        | TH 35/7.5                                                                                                      |
| Product description           | Length sized to the enclosure width.                                                                           |
| Material                      | Sheet steel                                                                                                    |
| Surface finish                | Zinc-plated                                                                                                    |
| Length support rail           | 387 mm                                                                                                         |
| To fit                        | Enclosure type: AX KX AE KL KL-HD Width: = 400 mm                                                              |
| Packs of                      | 10 pc(s).                                                                                                      |
| Net weight                    | 1.08                                                                                                           |
| Gross weight                  | 1.251                                                                                                          |
| PCF per pack (cradle-to-gate) | 4.8 kg CO2 eq (Cat B)                                                                                          |
| Note on PCF category          | Category B: PCF value (cradle-to-gate) based on the product weight, approximately calculated and self-declared |
| Customs tariff number         | 73269098                                                                                                       |
| EAN                           | 4028177021068                                                                                                  |
| ETIM 9                        | EC001285                                                                                                       |
| ETIM 8                        | EC001285                                                                                                       |
| ECLASS 8.0                    | 27189234                                                                                                       |
|                               |                                                                                                                |