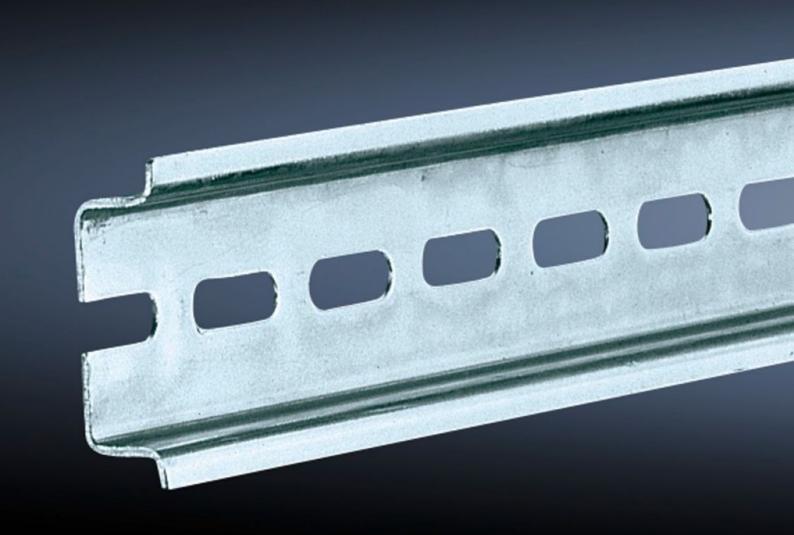

## SZ 2319.000 - Support rail TH 35/15 to EN 60 715

Length sized to the enclosure width

## **Features**

| Model No.                     | SZ 2319.000                                                                                                    |
|-------------------------------|----------------------------------------------------------------------------------------------------------------|
| Design                        | TH 35/15                                                                                                       |
| Material                      | Sheet steel                                                                                                    |
| Surface finish                | Zinc-plated                                                                                                    |
| Length support rail           | 587 mm                                                                                                         |
| To fit                        | Enclosure type: AX KX AE KL Width: = 600 mm                                                                    |
| Packs of                      | 10 pc(s).                                                                                                      |
| Net weight                    | 3.42                                                                                                           |
| Gross weight                  | 3.622                                                                                                          |
| PCF per pack (cradle-to-gate) | 13.8 kg CO2 eq (Cat B)                                                                                         |
| Note on PCF category          | Category B: PCF value (cradle-to-gate) based on the product weight, approximately calculated and self-declared |
| Customs tariff number         | 73269098                                                                                                       |
| EAN                           | 4028177021105                                                                                                  |
| ETIM 9                        | EC001285                                                                                                       |
| ETIM 8                        | EC001285                                                                                                       |
| ECLASS 8.0                    | 27189234                                                                                                       |
|                               |                                                                                                                |