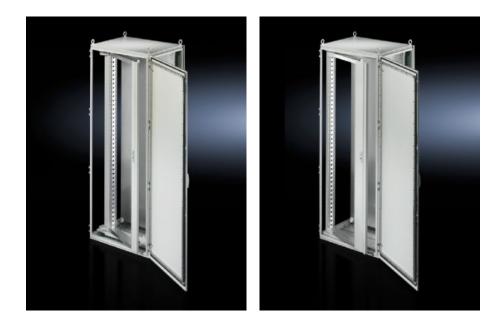

# SR 2323.235 - Swing frame, large, with trim panel for TS, VX SE 800 mm wide enclosures

For 800 mm wide enclosures, 22 - 45 U, with trim panel, for mounting 482.6 mm (19") equipment.

#### Tender text

Large swing frame for network enclosure Large swing frame for network enclosure 22 U can be used for accommodating 482.6 mm (19") equipment. Torsionally stiff frame, welded from rectangular tube and triple folded support section. Load capacity up to 1500 N when standard hinges are used. Distance from inside edge of door to front edge of swing frame 100 mm, may be installed deeper on a pitch pattern of 25 mm. The swing frame must be fitted to the left / to the right depending on the installation depth of the equipment. Installation position of equipment mounted to the side.