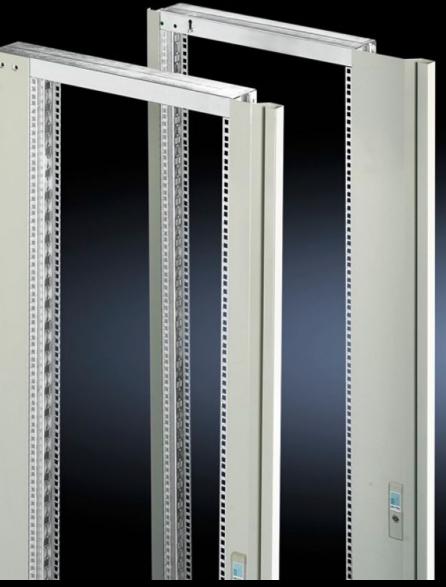

# SR 2323.235 - Swing frame, large, with trim panel for TS, VX SE 800 mm wide enclosures

For 800 mm wide enclosures, 22 - 45 U, with trim panel, for mounting 482.6 mm (19") equipment.

#### Features

| Model No.            | SR 2323.235                                                                                                          |
|----------------------|----------------------------------------------------------------------------------------------------------------------|
| Design               | 482.6 mm (19") level, side                                                                                           |
| Product description  | For mounting 482.6 mm (19 <sup>°</sup> ) equipment.                                                                  |
| Material             | Sheet steel                                                                                                          |
| Surface finish       | Frame: Zinc-plated<br>Trim panel: Spray-finished                                                                     |
| Colour               | RAL 7035                                                                                                             |
| Supply includes      | Locking rod system with double-bit lock insert<br>Material for attaching                                             |
| Installation options | In the TS/SE with 130° or 180° opening angle, depending on the chosen mounting kit                                   |
| Assembly instruction | Depending on the mounting situation, TS punched sections with mounting flanges 23 x 73 mm or 17 x 73 mm are required |
|                      |                                                                                                                      |

#### Tender text

Large swing frame for network enclosure Large swing frame for network enclosure 22 U can be used for accommodating 482.6 mm (19") equipment. Torsionally stiff frame, welded from rectangular tube and triple folded support section. Load capacity up to 1500 N when standard hinges are used. Distance from inside edge of door to front edge of swing frame 100 mm, may be installed deeper on a pitch pattern of 25 mm. The swing frame must be fitted to the left / to the right depending on the installation depth of the equipment. Installation position of equipment mounted to the side.