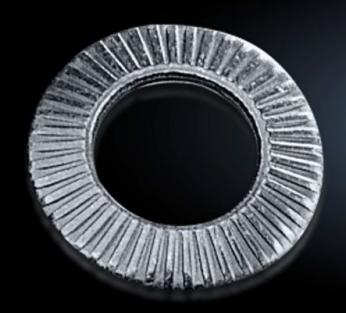

## SZ 2334.000 - Contact washers

Serrated, facilitate secure PE conductor connection.

## **Features**

| Model No.             | SZ 2334.000                                                                                                                                                       |
|-----------------------|-------------------------------------------------------------------------------------------------------------------------------------------------------------------|
| Product description   | Serrated contact washers facilitate secure PE conductor connection.                                                                                               |
| Benefits              | If fitted professionally, a conductive connection is created between<br>the contact washer and the metal<br>Saves time by eliminating the manual removal of paint |
| Surface finish        | Zinc-plated                                                                                                                                                       |
| For threads           | M6                                                                                                                                                                |
| Packs of              | 100 pc(s).                                                                                                                                                        |
| Net weight            | 0.1                                                                                                                                                               |
| Gross weight          | 0.08                                                                                                                                                              |
| Customs tariff number | 73182200                                                                                                                                                          |
| EAN                   | 4028177021495                                                                                                                                                     |
| ETIM 9                | EC000098                                                                                                                                                          |
| ETIM 8                | EC000098                                                                                                                                                          |
| ECLASS 8.0            | 23090101                                                                                                                                                          |