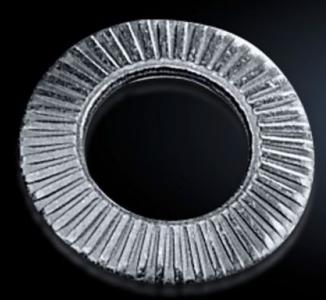

## SZ 2335.000 - Contact washers

Serrated, facilitate secure PE conductor connection.

## Features

| Model No.             | SZ 2335.000                                                                                                                                                       |
|-----------------------|-------------------------------------------------------------------------------------------------------------------------------------------------------------------|
| Product description   | Serrated contact washers facilitate secure PE conductor connection.                                                                                               |
| Benefits              | If fitted professionally, a conductive connection is created between<br>the contact washer and the metal<br>Saves time by eliminating the manual removal of paint |
| Surface finish        | Zinc-plated                                                                                                                                                       |
| For threads           | M8                                                                                                                                                                |
| Packs of              | 100 pc(s).                                                                                                                                                        |
| Net weight            | 0.1                                                                                                                                                               |
| Gross weight          | 0.166                                                                                                                                                             |
| Customs tariff number | 73182200                                                                                                                                                          |
| EAN                   | 4028177021518                                                                                                                                                     |
| ETIM 9                | EC000098                                                                                                                                                          |
| ETIM 8                | EC000098                                                                                                                                                          |
| ECLASS 8.0            | 23090101                                                                                                                                                          |