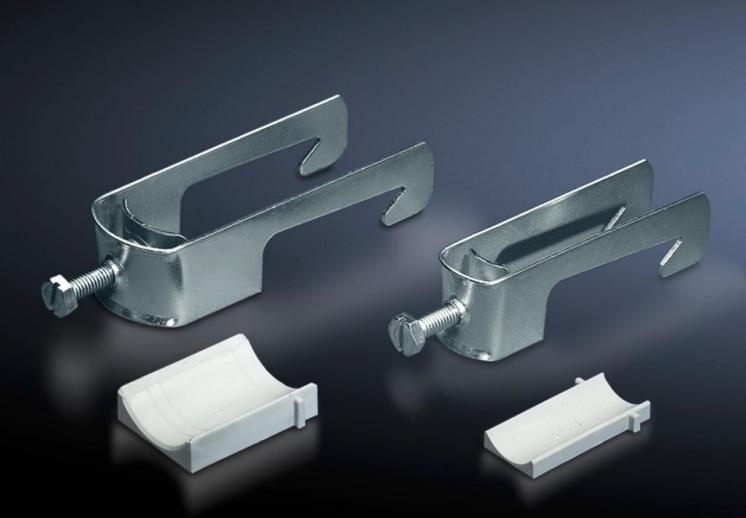

## SZ 2351.000 - Cable clamps for cable clamp rails

For fastening the cables to the cable clamp rails.

## Features

| Model No.                     | SZ 2351.000                                                                                                    |
|-------------------------------|----------------------------------------------------------------------------------------------------------------|
| Product description           | For fastening the cables to the cable clamp rails.                                                             |
| Material                      | Sheet steel                                                                                                    |
| Surface finish                | Zinc-plated                                                                                                    |
| Supply includes               | Plastic insert                                                                                                 |
| Min. cable diameter           | 12 mm                                                                                                          |
| Max. cable diameter           | 16 mm                                                                                                          |
| Packs of                      | 25 pc(s).                                                                                                      |
| Net weight                    | 0.9                                                                                                            |
| Gross weight                  | 1.152                                                                                                          |
| PCF per pack (cradle-to-gate) | 4.4 kg CO2 eq (Cat B)                                                                                          |
| Note on PCF category          | Category B: PCF value (cradle-to-gate) based on the product weight, approximately calculated and self-declared |
| Customs tariff number         | 73182900                                                                                                       |
| EAN                           | 4028177021877                                                                                                  |
| ETIM 9                        | EC000454                                                                                                       |
| ETIM 8                        | EC000454                                                                                                       |
| ECLASS 8.0                    | 23140202                                                                                                       |