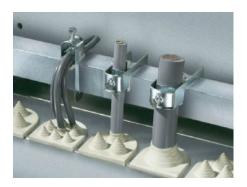

## SZ 2351.000 - Cable clamps for cable clamp rails

For fastening the cables to the cable clamp rails.