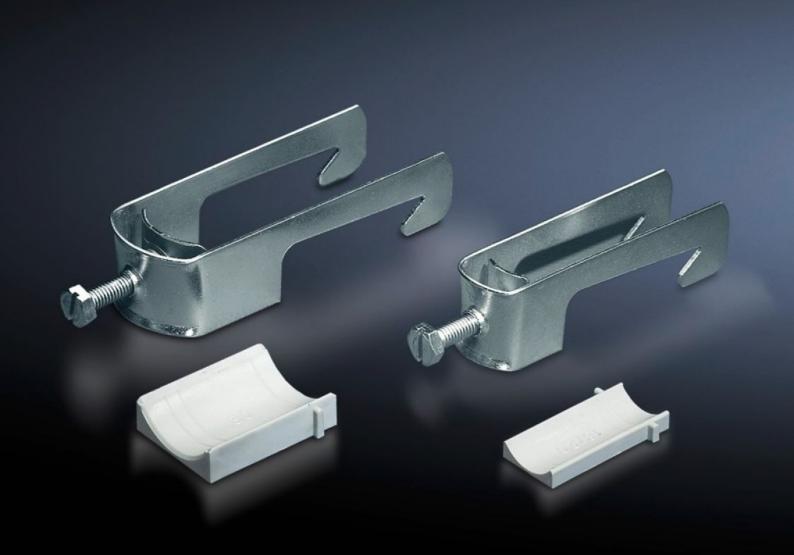

## SZ 2356.000 - Cable clamps for cable clamp rails

For fastening the cables to the cable clamp rails.

## **Features**

| Model No.                     | SZ 2356.000                                                                                                    |
|-------------------------------|----------------------------------------------------------------------------------------------------------------|
| Product description           | For fastening the cables to the cable clamp rails.                                                             |
| Material                      | Sheet steel                                                                                                    |
| Surface finish                | Zinc-plated                                                                                                    |
| Supply includes               | Plastic insert                                                                                                 |
| Min. cable diameter           | 30 mm                                                                                                          |
| Max. cable diameter           | 34 mm                                                                                                          |
| Packs of                      | 25 pc(s).                                                                                                      |
| Net weight                    | 1.625                                                                                                          |
| Gross weight                  | 1.871                                                                                                          |
| PCF per pack (cradle-to-gate) | 7.1 kg CO2 eq (Cat B)                                                                                          |
| Note on PCF category          | Category B: PCF value (cradle-to-gate) based on the product weight, approximately calculated and self-declared |
| Customs tariff number         | 73182900                                                                                                       |
| EAN                           | 4028177021976                                                                                                  |
| ETIM 9                        | EC000454                                                                                                       |
| ETIM 8                        | EC000454                                                                                                       |
| ECLASS 8.0                    | 23140202                                                                                                       |
|                               |                                                                                                                |