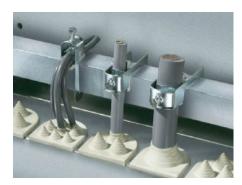

## SZ 2358.000 - Cable clamps for cable clamp rails

For fastening the cables to the cable clamp rails.