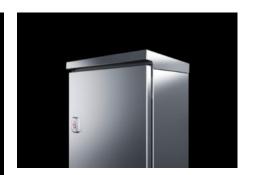

#### AX 2361.010 - Protective roof for AX

The sloping protective roof reliably protects the enclosure from standing moisture and other soiling from above.