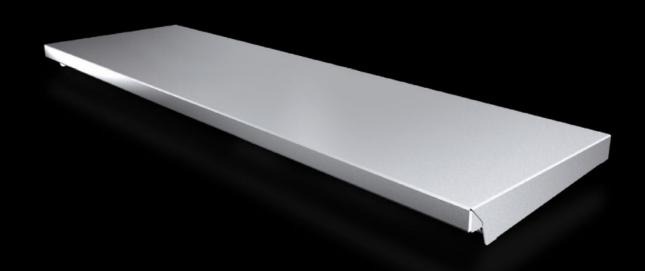

#### AX 2363.010 - Protective roof for AX

The sloping protective roof reliably protects the enclosure from standing moisture and other soiling from above.

#### **Features**

| Model No.             | AX 2363.010                                                                                                      |
|-----------------------|------------------------------------------------------------------------------------------------------------------|
| Product description   | The sloping protective roof reliably protects the enclosure from standing moisture and other soiling from above. |
| Material              | Stainless steel 1.4301 (AISI 304)                                                                                |
| Surface finish        | Brushed, grain 240                                                                                               |
| Supply includes       | Assembly parts                                                                                                   |
| Installation options  | May also be screw-fastened for dynamic loads                                                                     |
| Dimensions            | Height: 43 mm                                                                                                    |
| Type rating to UL 50E | Type 1                                                                                                           |
|                       | Type 3R                                                                                                          |
|                       | Type 4                                                                                                           |
|                       | Type 4X                                                                                                          |
|                       | Type 12                                                                                                          |
| To fit                | Enclosure type: AX                                                                                               |
|                       | Width: = 1,000 mm                                                                                                |
|                       | Depth: = 300 mm                                                                                                  |
| Packs of              | 1 pc(s).                                                                                                         |
| Net weight            | 4.4                                                                                                              |