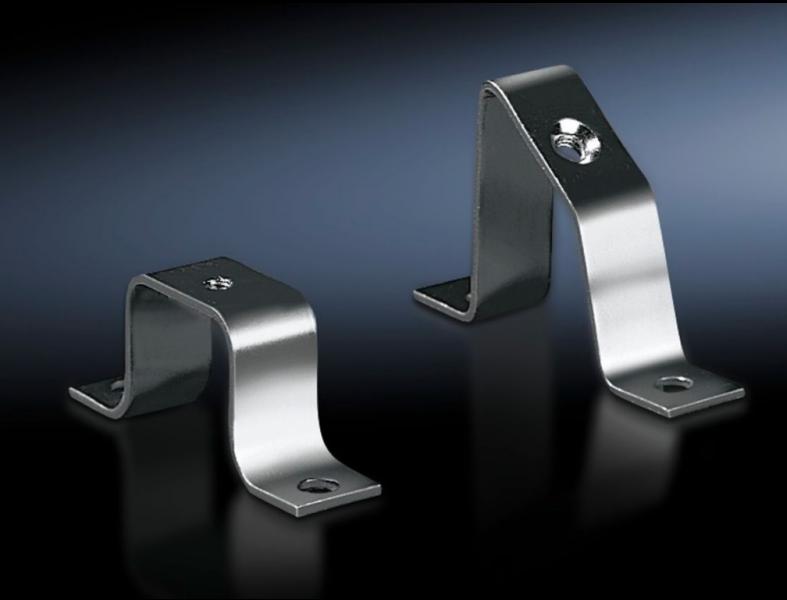

## SZ 2365.000 - Rail mounting bracket

For individual rail mounting.

## **Features**

| Model No.                     | SZ 2365.000                                                                                                    |
|-------------------------------|----------------------------------------------------------------------------------------------------------------|
| Design                        | flat                                                                                                           |
| Product description           | For individual rail mounting.                                                                                  |
| Material                      | Sheet steel                                                                                                    |
| Surface finish                | Zinc-plated                                                                                                    |
| To fit enclosure type         | KX                                                                                                             |
| Packs of                      | 20 pc(s).                                                                                                      |
| Net weight                    | 0.6                                                                                                            |
| Gross weight                  | 0.7                                                                                                            |
| PCF per pack (cradle-to-gate) | 2.6 kg CO2 eq (Cat B)                                                                                          |
| Note on PCF category          | Category B: PCF value (cradle-to-gate) based on the product weight, approximately calculated and self-declared |
| Customs tariff number         | 73269098                                                                                                       |
| EAN                           | 4028177022157                                                                                                  |
| ETIM 9                        | EC002620                                                                                                       |
| ETIM 8                        | EC002620                                                                                                       |
| ECLASS 8.0                    | 27189261                                                                                                       |
|                               |                                                                                                                |