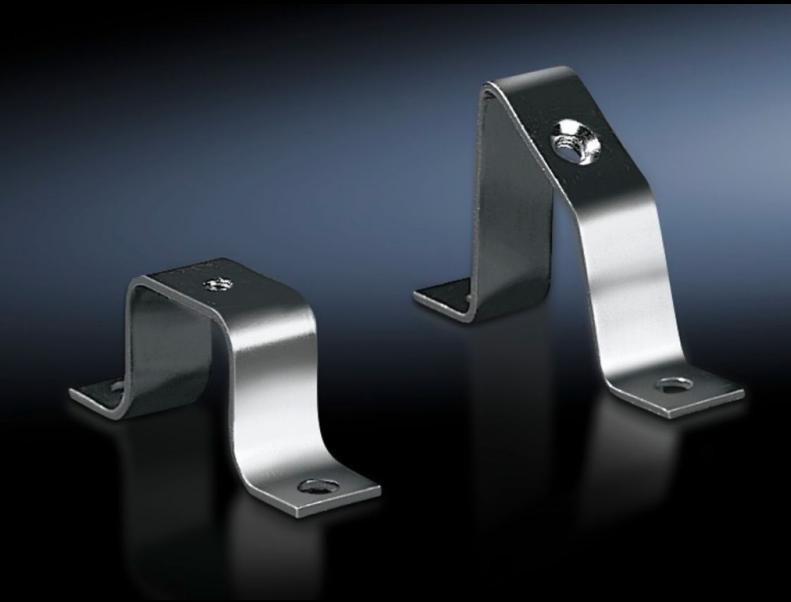

## SZ 2366.000 - Rail mounting bracket

For individual rail mounting.

## **Features**

| Model No.                     | SZ 2366.000                                                                                                    |
|-------------------------------|----------------------------------------------------------------------------------------------------------------|
| Design                        | inclined                                                                                                       |
| Product description           | For individual rail mounting.                                                                                  |
| Material                      | Sheet steel                                                                                                    |
| Surface finish                | Zinc-plated                                                                                                    |
| To fit enclosure type         | KX                                                                                                             |
| Packs of                      | 20 pc(s).                                                                                                      |
| Net weight                    | 0.6                                                                                                            |
| Gross weight                  | 0.784                                                                                                          |
| PCF per pack (cradle-to-gate) | 2.9 kg CO2 eq (Cat B)                                                                                          |
| Note on PCF category          | Category B: PCF value (cradle-to-gate) based on the product weight, approximately calculated and self-declared |
| Customs tariff number         | 73269098                                                                                                       |
| EAN                           | 4028177022171                                                                                                  |
| E-Number Sweden               | E1300400                                                                                                       |
| ETIM 9                        | EC002620                                                                                                       |
| ETIM 8                        | EC002620                                                                                                       |
| ECLASS 8.0                    | 27189261                                                                                                       |
|                               |                                                                                                                |