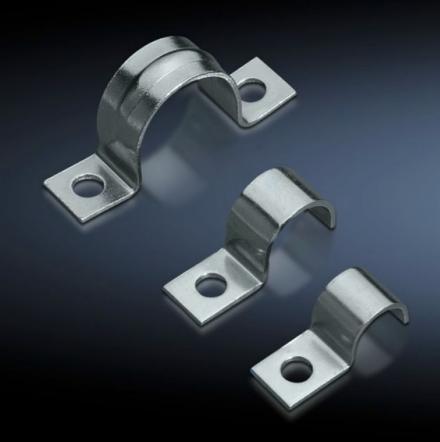

## SZ 2367.060 - EMC earth clamps

May be used directly on the device or operating equipment on the mounting plate for cable shield contact.

## **Features**

| Model No.                     | SZ 2367.060                                                                                                          |
|-------------------------------|----------------------------------------------------------------------------------------------------------------------|
| Product description           | The clamps may be used directly on the device or operating equipment on the mounting plate for cable shield contact. |
| Material                      | Sheet steel                                                                                                          |
| Surface finish                | Zinc-plated                                                                                                          |
| Size                          | 6 mm                                                                                                                 |
| Note on Model No.             | 1 assembly bracket                                                                                                   |
| Packs of                      | 50 pc(s).                                                                                                            |
| Net weight                    | 0.05                                                                                                                 |
| Gross weight                  | 0.096                                                                                                                |
| PCF per pack (cradle-to-gate) | 0.4 kg CO2 eq (Cat B)                                                                                                |
| Note on PCF category          | Category B: PCF value (cradle-to-gate) based on the product weight, approximately calculated and self-declared       |
| Customs tariff number         | 73269098                                                                                                             |
| EAN                           | 4028177022201                                                                                                        |
| ETIM 9                        | EC000127                                                                                                             |
| ETIM 8                        | EC000127                                                                                                             |
| ECLASS 8.0                    | 23159090                                                                                                             |