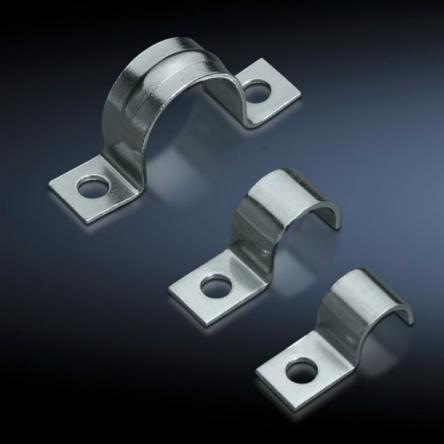

## SZ 2367.080 - EMC earth clamps

May be used directly on the device or operating equipment on the mounting plate for cable shield contact.