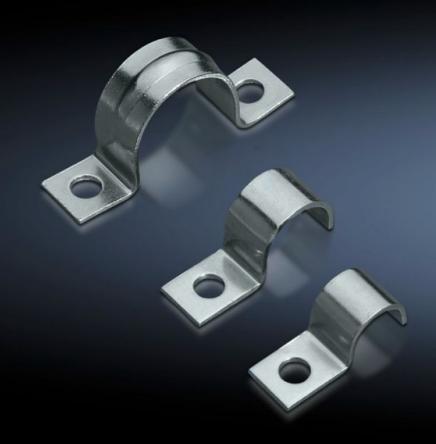

## SZ 2367.120 - EMC earth clamps

May be used directly on the device or operating equipment on the mounting plate for cable shield contact.

## **Features**

| Model No.                     | SZ 2367.120                                                                                                          |
|-------------------------------|----------------------------------------------------------------------------------------------------------------------|
| Product description           | The clamps may be used directly on the device or operating equipment on the mounting plate for cable shield contact. |
| Material                      | Sheet steel                                                                                                          |
| Surface finish                | Zinc-plated                                                                                                          |
| Size                          | 12 mm                                                                                                                |
| Note on Model No.             | 1 assembly bracket                                                                                                   |
| Packs of                      | 50 pc(s).                                                                                                            |
| Net weight                    | 0.25                                                                                                                 |
| Gross weight                  | 0.284                                                                                                                |
| PCF per pack (cradle-to-gate) | 1.1 kg CO2 eq (Cat B)                                                                                                |
| Note on PCF category          | Category B: PCF value (cradle-to-gate) based on the product weight, approximately calculated and self-declared       |
| Customs tariff number         | 73269098                                                                                                             |
| EAN                           | 4028177022225                                                                                                        |
| ETIM 9                        | EC000127                                                                                                             |
| ETIM 8                        | EC000127                                                                                                             |
| ECLASS 8.0                    | 23159090                                                                                                             |
|                               |                                                                                                                      |