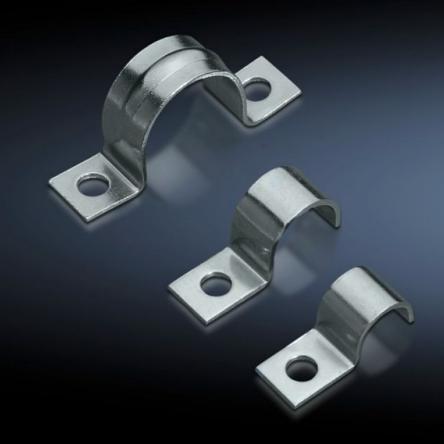

## SZ 2367.200 - EMC earth clamps

May be used directly on the device or operating equipment on the mounting plate for cable shield contact.

## **Features**

| Model No.                     | SZ 2367.200                                                                                                          |
|-------------------------------|----------------------------------------------------------------------------------------------------------------------|
| Product description           | The clamps may be used directly on the device or operating equipment on the mounting plate for cable shield contact. |
| Material                      | Sheet steel                                                                                                          |
| Surface finish                | Zinc-plated                                                                                                          |
| Size                          | 20 mm                                                                                                                |
| Note on Model No.             | 2 assembly brackets                                                                                                  |
| Packs of                      | 25 pc(s).                                                                                                            |
| Net weight                    | 0.175                                                                                                                |
| Gross weight                  | 0.209                                                                                                                |
| PCF per pack (cradle-to-gate) | 0.8 kg CO2 eq (Cat B)                                                                                                |
| Note on PCF category          | Category B: PCF value (cradle-to-gate) based on the product weight, approximately calculated and self-declared       |
| Customs tariff number         | 73269098                                                                                                             |
| EAN                           | 4028177163263                                                                                                        |
| ETIM 9                        | EC000127                                                                                                             |
| ETIM 8                        | EC000127                                                                                                             |
| ECLASS 8.0                    | 23159090                                                                                                             |
|                               |                                                                                                                      |