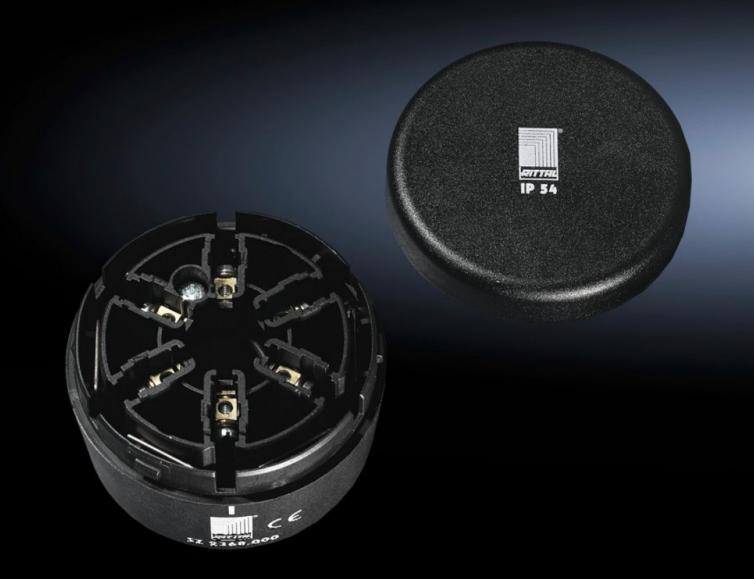

# SG 2368.000 - Connection component for signal pillar, modular

Optionally for conduit or wall/base mounting, with cover for optical components.

#### **Features**

| Model No.                                       | SG 2368.000                                                                                                                                                     |
|-------------------------------------------------|-----------------------------------------------------------------------------------------------------------------------------------------------------------------|
| Design                                          | for conduit mounting                                                                                                                                            |
| Product description                             | Optionally for conduit or wall/base mounting. Screw terminals in the connection component. With cover for optical components. Contact hazard protection to VDE. |
| Benefits                                        | Simple assembly and contact via bayonet fastener.                                                                                                               |
| Function principle                              | A modular layout is possible with connection, optical and acoustic components, incandescent lamps and a label panel                                             |
| Material                                        | Enclosure of polyamide                                                                                                                                          |
| Colour                                          | Black                                                                                                                                                           |
| Diameter                                        | 70 mm                                                                                                                                                           |
| Rated impulse withstand voltage, phase to phase | 2500 V AC                                                                                                                                                       |
| Rated insulation voltage                        | 250 V AC                                                                                                                                                        |
| Signal pillar                                   | modular                                                                                                                                                         |
| Dimensions                                      | Height: 43 mm                                                                                                                                                   |
| Protection category to IEC 60 529               | IP 54                                                                                                                                                           |
| Rated operating voltage                         | 12 V - 240 V (AC/DC)                                                                                                                                            |
| Packs of                                        | 1 pc(s).                                                                                                                                                        |
| Net weight                                      | 0.11                                                                                                                                                            |
| Gross weight                                    | 0.115                                                                                                                                                           |
| Customs tariff number                           | 85369095                                                                                                                                                        |
| EAN                                             | 4028177219908                                                                                                                                                   |