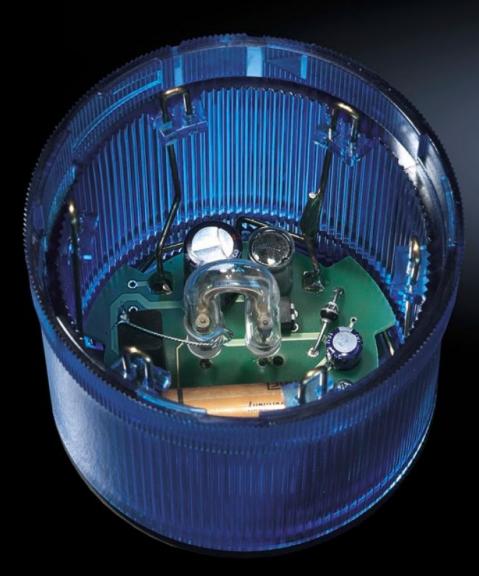

# SZ 2370.540 - LED flashing light component for signal pillar, modular

With 360° signal transmission thanks to optimised prism system, number of potential stages = 5 components, with identical voltage.

#### Features

| Model No.                                       | SZ 2370.540                                                                                                                                                                                                                                                           |
|-------------------------------------------------|-----------------------------------------------------------------------------------------------------------------------------------------------------------------------------------------------------------------------------------------------------------------------|
| Design                                          | LED flashing light component                                                                                                                                                                                                                                          |
| Product description                             | With 360° signal transmission thanks to optimised prism system.<br>Number of potential stages = 5 components, with identical voltage                                                                                                                                  |
| Benefits                                        | Simple assembly and contact via bayonet fastener.<br>Configuration of up to five components with the same voltage.<br>Components are available in a range of colours and voltages.<br>Flashing and stroboscopic light element incl. lamp, suitable for<br>direct use. |
| Function principle                              | A modular layout is possible with connection, optical and acoustic components, incandescent lamps and a label panel                                                                                                                                                   |
| Material                                        | Enclosure of polyamide<br>Cap: Transparent polycarbonate                                                                                                                                                                                                              |
| Colour                                          | Blue                                                                                                                                                                                                                                                                  |
| Diameter                                        | 70 mm                                                                                                                                                                                                                                                                 |
| Rated impulse withstand voltage, phase to phase | 2500 V AC                                                                                                                                                                                                                                                             |
| Rated insulation voltage                        | 250 V AC                                                                                                                                                                                                                                                              |
| Dimensions                                      | Height: 56 mm                                                                                                                                                                                                                                                         |
| Protection category to IEC 60 529               | IP 54 if a cover or acoustic component is fitted at the top                                                                                                                                                                                                           |
| Rated operating voltage                         | 24 V (AC/DC)                                                                                                                                                                                                                                                          |
| Packs of                                        | 1 pc(s).                                                                                                                                                                                                                                                              |
| Net weight                                      | 0.07                                                                                                                                                                                                                                                                  |
|                                                 |                                                                                                                                                                                                                                                                       |