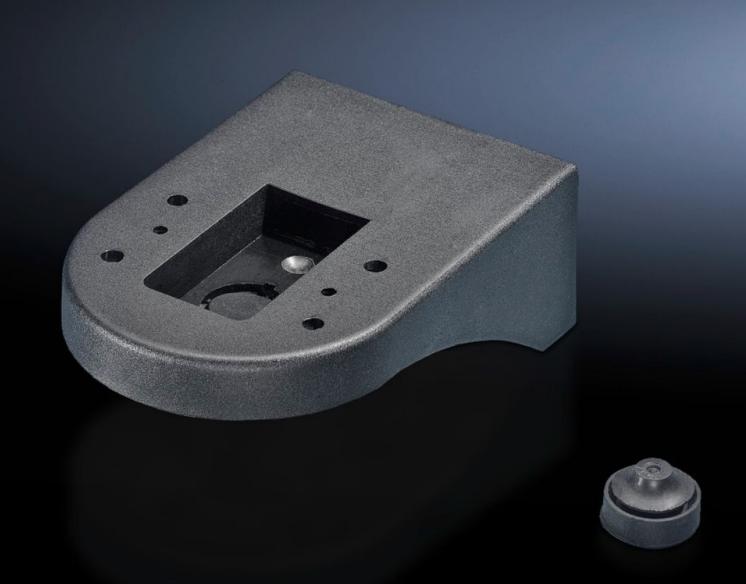

# SG 2372.110 - Mounting component for wall/base mounting

Wall mounting bracket, bracket for connection component, for side cable outlet.

#### **Features**

| Model No.             | SG 2372.110                                                                   |
|-----------------------|-------------------------------------------------------------------------------|
| Design                | Bracket for wall mounting, including rubber gland for concealed cable routing |
| Colour                | Black                                                                         |
| Signal pillar         | LED compact                                                                   |
| Packs of              | 1 pc(s).                                                                      |
| Net weight            | 0.04                                                                          |
| Gross weight          | 0.05                                                                          |
| Customs tariff number | 73182900                                                                      |
| EAN                   | 4028177444041                                                                 |
| ETIM 9                | EC002625                                                                      |
| ETIM 8                | EC002625                                                                      |
| ECLASS 8.0            | 27189234                                                                      |
|                       |                                                                               |