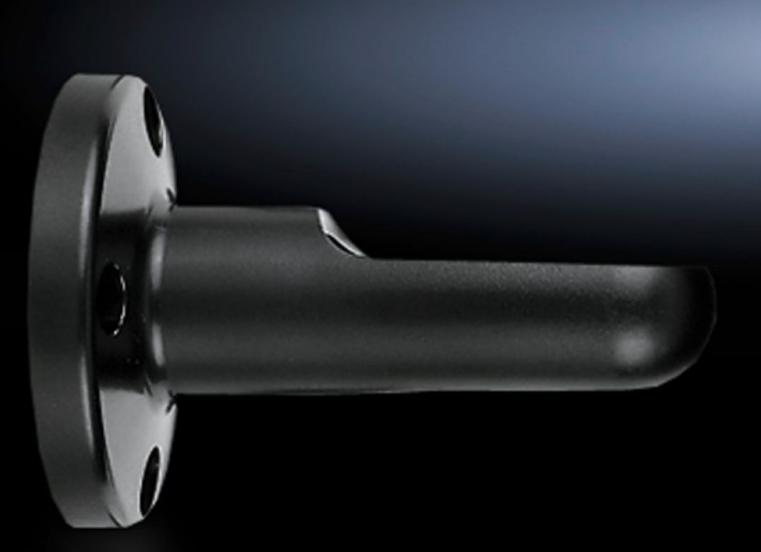

# SG 2374.040 - Mounting component for wall/base mounting

Wall mounting bracket, bracket for connection component, for side cable outlet.

### Features

| Model No.             | SG 2374.040                      |
|-----------------------|----------------------------------|
| Design                | Bracket for connection component |
| Colour                | Black                            |
| Signal pillar         | 3-way LED<br>modular IP65        |
| Packs of              | 1 pc(s).                         |
| Net weight            | 0.068                            |
| Gross weight          | 0.071                            |
| Customs tariff number | 39269097                         |
| EAN                   | 4028177219861                    |
| ETIM 9                | EC002625                         |