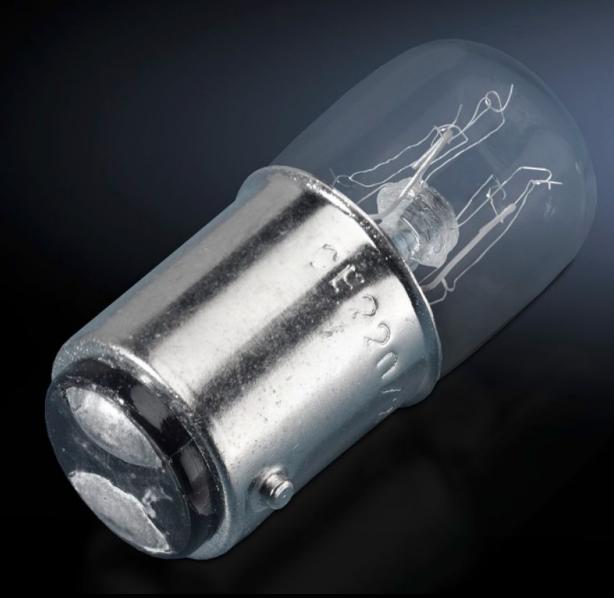

## SG 2374.060 - Incandescent lamps for steady light components

With BA 15d base.

## **Features**

| SG 2374.060                                                                                                         |
|---------------------------------------------------------------------------------------------------------------------|
| With BA 15d base.                                                                                                   |
| Simple assembly and contact via bayonet fastener.                                                                   |
| A modular layout is possible with connection, optical and acoustic components, incandescent lamps and a label panel |
| 5 W                                                                                                                 |
| 28 V AC                                                                                                             |
| 2000 V AC                                                                                                           |
| 24 V                                                                                                                |
| 3 pc(s).                                                                                                            |
| 0.024                                                                                                               |
| 0.026                                                                                                               |
| 85392198                                                                                                            |
| 4028177219885                                                                                                       |
| EC000232                                                                                                            |
| EC000232                                                                                                            |
| 27371220                                                                                                            |
|                                                                                                                     |