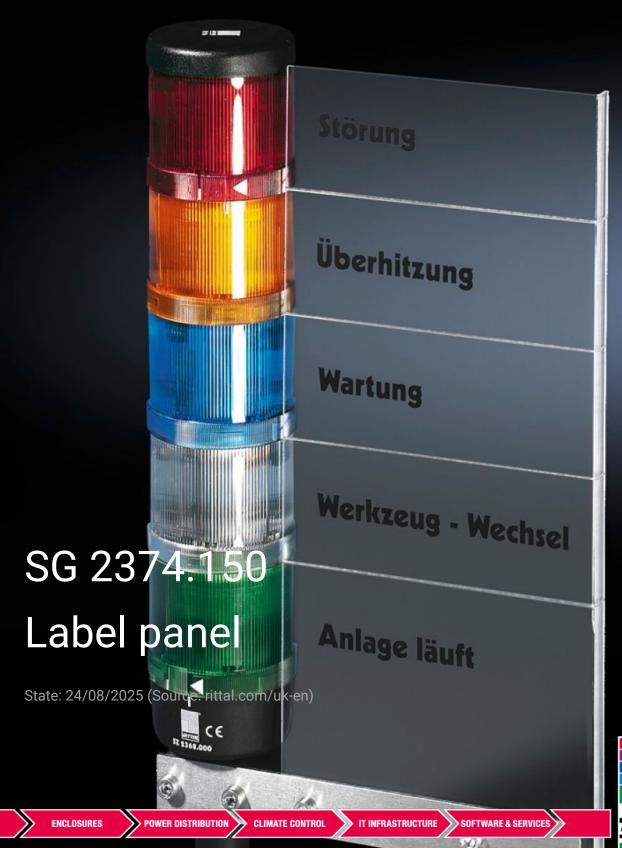

## SG 2374.150 - Label panel for signal pillar, modular

For text additions for up to 5 optical components.

## **Features**

| Model No.             | SG 2374.150                                                                                                                                                                                      |
|-----------------------|--------------------------------------------------------------------------------------------------------------------------------------------------------------------------------------------------|
| Design                | For 5 optical components                                                                                                                                                                         |
| Product description   | For text additions for up to 5 optical components, with break point for any fields that are not required (50 x 150 mm), including clamping section for base or conduit with a diameter of 25 mm. |
| Material              | Acrylic, transparent                                                                                                                                                                             |
| Note                  | Labels not included with the supply.                                                                                                                                                             |
| Packs of              | 1 pc(s).                                                                                                                                                                                         |
| Net weight            | 0.31                                                                                                                                                                                             |
| Gross weight          | 0.36                                                                                                                                                                                             |
| Customs tariff number | 85311095                                                                                                                                                                                         |
| EAN                   | 4028177249875                                                                                                                                                                                    |
| ETIM 9                | EC002617                                                                                                                                                                                         |
| ETIM 8                | EC002617                                                                                                                                                                                         |
| ECLASS 8.0            | 27189260                                                                                                                                                                                         |